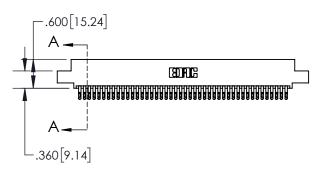

## 845/895 SERIES HIGH TEMP CARD EDGE CONNECTOR CONTACT CODE 555,556,558,559,560 DIMENSIONS

YOUR CONNECTION TO QUALITY & SERVICE

|   | ACAD REFERENCE NO. 845-ENG-MASTER |                  |  |  |
|---|-----------------------------------|------------------|--|--|
|   | DRAWN: R.STA.MONICA               | DATE:MAY.16/2017 |  |  |
|   | CHECKED:                          | DATE:            |  |  |
|   | SCALE: 1:1                        | SHEET 2 OF 2     |  |  |
| D | DRAWING NUMBER                    | ISSUE            |  |  |