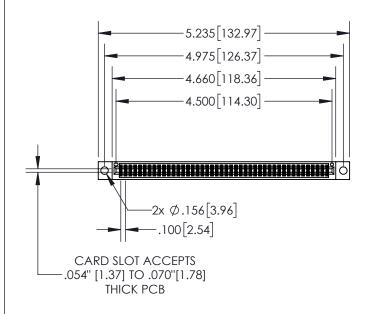

| 845/895 SERIES HIGH TEMP CARD EDGE CONNECTOR |
|----------------------------------------------|
| PART NUMBER: 895-088-555-504                 |

| ACAD REFERENCE NO. 845-ENG-MASTER |                  |       |  |
|-----------------------------------|------------------|-------|--|
| DRAWN: R.STA.MONICA               | DATE:MAY.16/2017 |       |  |
| CHECKED:                          | DATE:            |       |  |
| SCALE: 1:2                        | SHEET 1          | OF 2  |  |
| DRAWING NUMBER                    |                  | ISSUE |  |
| 845-ENG-MASTER                    | 1                |       |  |