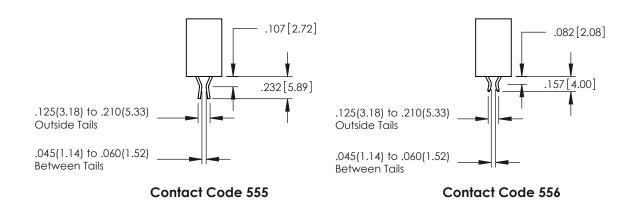

845/895 SERIES HIGH TEMP CARD EDGE CONNECTOR CONTACT CODE 555,556,558,559,560 DIMENSIONS

.150

YOUR CONNECTION TO QUALITY & SERVICE

|      | ACAD REFERENCE NO   | . 845-ENG-MASTER |
|------|---------------------|------------------|
|      | DRAWN: R.STA.MONICA | DATE:MAY.16/2017 |
|      | CHECKED:            | DATE:            |
| D ED | SCALE: 1:1          | SHEET 2 OF 2     |
|      | DRAWING NUMBER      | ISSUE            |