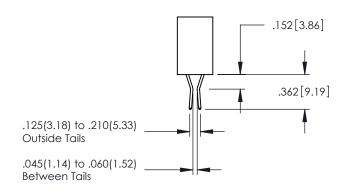

845/895 SERIES HIGH TEMP CARD EDGE CONNECTOR CONTACT CODE 555,556,558,559,560 DIMENSIONS

.150

YOUR CONNECTION TO QUALITY & SERVICE

|      | ACAD REFERENCE NO   | . 845-ENG-MASTER |
|------|---------------------|------------------|
|      | DRAWN: R.STA.MONICA | DATE:MAY.16/2017 |
|      | CHECKED:            | DATE:            |
| D ED | SCALE: 1:1          | SHEET 2 OF 2     |
|      | DRAWING NUMBER      | ISSUE            |