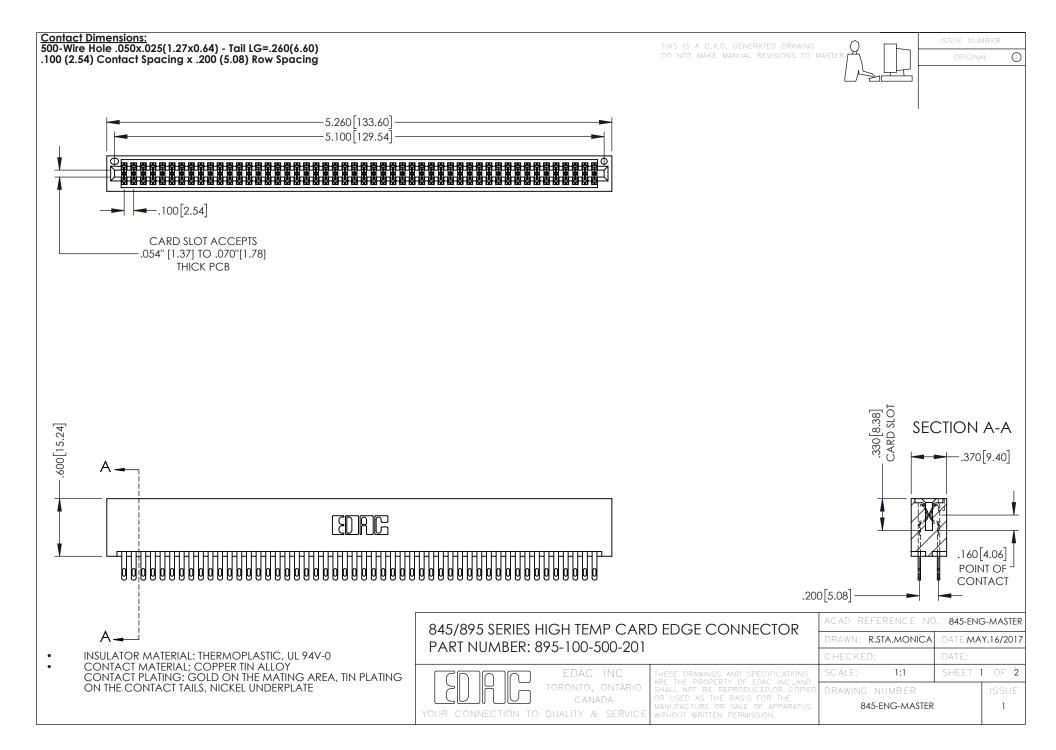

845/895 SERIES HIGH TEMP CARD EDGE CONNECTOR CONTACT CODE 555,556,558,559,560 DIMENSIONS

.150

YOUR CONNECTION TO QUALITY & SERVICE

|      | ACAD REFERENCE NO   | . 845-ENG-MASTER |
|------|---------------------|------------------|
|      | DRAWN: R.STA.MONICA | DATE:MAY.16/2017 |
|      | CHECKED:            | DATE:            |
| D ED | SCALE: 1:1          | SHEET 2 OF 2     |
|      | DRAWING NUMBER      | ISSUE            |