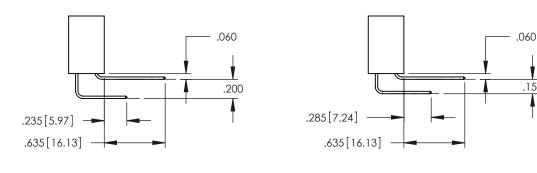

845/895 SERIES HIGH TEMP CARD EDGE CONNECTOR CONTACT CODE 555,556,558,559,560 DIMENSIONS

.150

YOUR CONNECTION TO QUALITY & SERVICE

|      | ACAD REFERENCE NO   | . 845-ENG-MASTER |
|------|---------------------|------------------|
|      | DRAWN: R.STA.MONICA | DATE:MAY.16/2017 |
|      | CHECKED:            | DATE:            |
| D ED | SCALE: 1:1          | SHEET 2 OF 2     |
|      | DRAWING NUMBER      | ISSUE            |