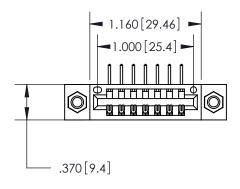

846/896 SERIES HIGH TEMP CARD EDGE CONNECTOR PART NUMBER: 896-007-558-107

YOUR CONNECTION TO QUALITY & SERVICE

**EDAC INC** TORONTO, ONTARIO CANADA

THESE DRAWINGS AND SPECIFICATIONS ARE THE PROPERTY OF EDAC INC., AND SHALL NOT BE REPRODUCED, OR COPIED OR USED AS THE BASIS FOR THE MANUFACTURE OR SALE OF APPARATUS WITHOUT WRITTEN PERMISSION.

<u>Contact Dimensions:</u>
558-90 Degree Bend (Code 541 Contacts)
See Sheet 2 for Contact Code 555, 556, 558, 559, 560 Dimensions

THIS IS A C.A.D. GENERATED DRAWING DO NOT MAKE MANUAL REVISIONS TO MASTER.