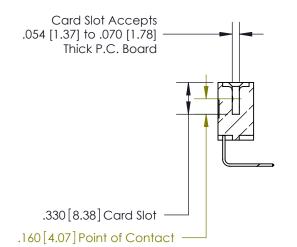

## 846/896 SERIES HIGH TEMP CARD EDGE CONNECTOR CONTACT CODE 555,556,558,559,560 DIMENSIONS

.150 [3.81]

YOUR CONNECTION TO QUALITY & SERVICE

**Contact Code 559** 

**EDAC INC** TORONTO, ONTARIO CANADA

THESE DRAWINGS AND SPECIFICATIONS ARE THE PROPERTY OF EDAC INC.,AND SHALL NOT BE REPRODUCED, OR COPIED OR USED AS THE BASIS FOR THE MANUFACTURE OR SALE OF APPARATUS WITHOUT WRITTEN PERMISSION.

**Contact Code 558** 