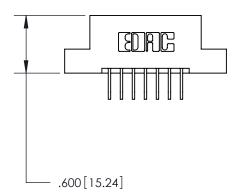

846/896 SERIES HIGH TEMP CARD EDGE CONNECTOR PART NUMBER: 896-007-558-107

YOUR CONNECTION TO QUALITY & SERVICE

**EDAC INC** TORONTO, ONTARIO CANADA

THESE DRAWINGS AND SPECIFICATIONS ARE THE PROPERTY OF EDAC INC., AND SHALL NOT BE REPRODUCED, OR COPIED OR USED AS THE BASIS FOR THE MANUFACTURE OR SALE OF APPARATUS WITHOUT WRITTEN PERMISSION.

<u>Contact Dimensions:</u>
558-90 Degree Bend (Code 541 Contacts)
See Sheet 2 for Contact Code 555, 556, 558, 559, 560 Dimensions

THIS IS A C.A.D. GENERATED DRAWING DO NOT MAKE MANUAL REVISIONS TO MASTER.