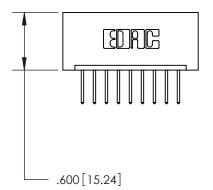

846/896 SERIES HIGH TEMP CARD EDGE CONNECTOR PART NUMBER: 896-009-526-101

YOUR CONNECTION TO QUALITY & SERVICE

**EDAC INC** TORONTO, ONTARIO CANADA

THESE DRAWINGS AND SPECIFICATIONS ARE THE PROPERTY OF EDAC INC., AND SHALL NOT BE REPRODUCED, OR COPIED OR USED AS THE BASIS FOR THE MANUFACTURE OR SALE OF APPARATUS WITHOUT WRITTEN PERMISSION.

Card Slot Accepts .054 [1.37] to .070 [1.78] Thick P.C. Board .330[8.38] Card Slot -.160 [4.07] Point of Contact —

THIS IS A C.A.D. GENERATED DRAWING DO NOT MAKE MANUAL REVISIONS TO MASTER.

ISSUE NUMBER