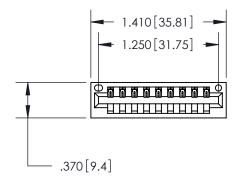

<u>Contact Dimensions:</u> 526-P.C. Tail .018 Sq. (0.46 Sq.) - Tail LG. =.350 (8.89) .125 (3.18) Contact Spacing x .250 (6.35) Row Spacing

THIS IS A C.A.D. GENERATED DRAWING DO NOT MAKE MANUAL REVISIONS TO MASTER.

846/896 SERIES HIGH TEMP CARD EDGE CONNECTOR PART NUMBER: 896-009-526-101

YOUR CONNECTION TO QUALITY & SERVICE

**EDAC INC** TORONTO, ONTARIO CANADA

THESE DRAWINGS AND SPECIFICATIONS ARE THE PROPERTY OF EDAC INC., AND SHALL NOT BE REPRODUCED, OR COPIED OR USED AS THE BASIS FOR THE MANUFACTURE OR SALE OF APPARATUS WITHOUT WRITTEN PERMISSION.