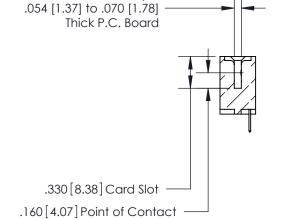

Card Slot Accepts

846/896 SERIES HIGH TEMP CARD EDGE CONNECTOR PART NUMBER: 896-013-520-608

YOUR CONNECTION TO QUALITY & SERVICE

**EDAC INC** TORONTO, ONTARIO CANADA

THESE DRAWINGS AND SPECIFICATIONS ARE THE PROPERTY OF EDAC INC.,AND SHALL NOT BE REPRODUCED, OR COPIED OR USED AS THE BASIS FOR THE MANUFACTURE OR SALE OF APPARATUS WITHOUT WRITTEN PERMISSION.