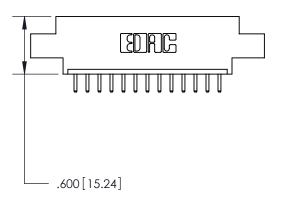

THIS IS A C.A.D. GENERATED DRAWING DO NOT MAKE MANUAL REVISIONS TO MASTER.

ISSUE NUMBER

.165[4.19]

.375 [9.54]

ORIGINAL

1

.060 [1.52] .125(3.18) to .210(5.33) **Outside Tails** .125(3.18) to .210(5.33) **Outside Tails** 

## 846/896 SERIES HIGH TEMP CARD EDGE CONNECTOR CONTACT CODE 555,556,558,559,560 DIMENSIONS

.150 [3.81]

YOUR CONNECTION TO QUALITY & SERVICE

**Contact Code 559** 

**EDAC INC** TORONTO, ONTARIO CANADA

THESE DRAWINGS AND SPECIFICATIONS ARE THE PROPERTY OF EDAC INC.,AND SHALL NOT BE REPRODUCED, OR COPIED OR USED AS THE BASIS FOR THE MANUFACTURE OR SALE OF APPARATUS WITHOUT WRITTEN PERMISSION.