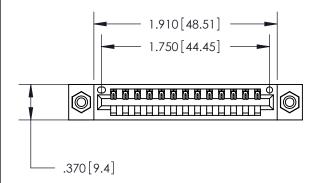

<u>Contact Dimensions:</u> 520-P.C. Tail .030x.018 (0.76x0.46) - Tail LG. = .175 (4.45) .125 (3.18) Contact Spacing x .250 (6.35) Row Spacing

THIS IS A C.A.D. GENERATED DRAWING DO NOT MAKE MANUAL REVISIONS TO MASTER.

ISSUE NUMBER ORIGINAL

INSULATOR MATERIAL: THERMOPLASTIC POLYESTER, UL 94V-0 CONTACT MATERIAL; COPPER, NICKEL, TIN ALLOY CA-725 CONTACT PLATING: GOLD ON THE MATING AREA, TIN-LEAD

ON THE CONTACT TAILS, NICKEL UNDERPLATE

Card Slot Accepts

846/896 SERIES HIGH TEMP CARD EDGE CONNECTOR PART NUMBER: 896-013-520-608

YOUR CONNECTION TO QUALITY & SERVICE

**EDAC INC** TORONTO, ONTARIO CANADA

THESE DRAWINGS AND SPECIFICATIONS ARE THE PROPERTY OF EDAC INC.,AND SHALL NOT BE REPRODUCED, OR COPIED OR USED AS THE BASIS FOR THE MANUFACTURE OR SALE OF APPARATUS WITHOUT WRITTEN PERMISSION.