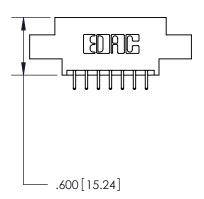

846-ENG-MASTER

ACAD REFERENCE NO.

| 846/896 SERIES HIGH TEMP CARD EDGE CONNECTO | R |
|---------------------------------------------|---|
| PART NUMBER: 896-014-521-807                |   |

THIS IS A C.A.D. GENERATED DRAWING DO NOT MAKE MANUAL REVISIONS TO MASTER.