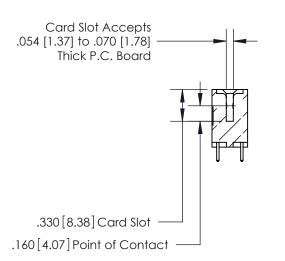

ISSUE NUMBER

.165[4.19]

.375 [9.54]

ORIGINAL

1

.060 [1.52] .125(3.18) to .210(5.33) **Outside Tails** .125(3.18) to .210(5.33) **Outside Tails** 

**Contact Code 560** 

INSULATOR MATERIAL: THERMOPLASTIC POLYESTER, UL 94V-0 CONTACT MATERIAL; COPPER, NICKEL, TIN ALLOY CA-725 CONTACT PLATING: GOLD ON THE MATING AREA, TIN-LEAD ON THE CONTACT TAILS, NICKEL UNDERPLATE

**Contact Code 558** 

## 846/896 SERIES HIGH TEMP CARD EDGE CONNECTOR CONTACT CODE 555,556,558,559,560 DIMENSIONS

.150 [3.81]

YOUR CONNECTION TO QUALITY & SERVICE

**Contact Code 559** 

**EDAC INC** TORONTO, ONTARIO CANADA

THESE DRAWINGS AND SPECIFICATIONS ARE THE PROPERTY OF EDAC INC.,AND SHALL NOT BE REPRODUCED, OR COPIED OR USED AS THE BASIS FOR THE MANUFACTURE OR SALE OF APPARATUS WITHOUT WRITTEN PERMISSION.