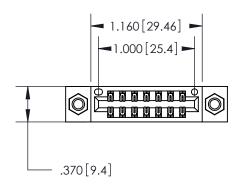

Contact Dimensions: 521-P.C. Tail .025 Sq. (0.64 Sq.) - Tail LG. =.150 (3.81) .125 (3.18) Contact Spacing x .250 (6.35) Row Spacing

THIS IS A C.A.D. GENERATED DRAWING DO NOT MAKE MANUAL REVISIONS TO MASTER.

846-ENG-MASTER

ACAD REFERENCE NO.

| 846/896 SERIES HIGH TEMP CARD EDGE CONNECTO | R |
|---------------------------------------------|---|
| PART NUMBER: 896-014-521-807                |   |

THIS IS A C.A.D. GENERATED DRAWING DO NOT MAKE MANUAL REVISIONS TO MASTER.