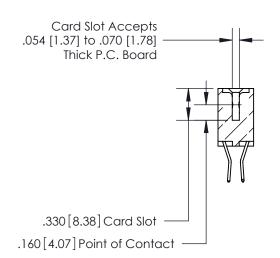

**Contact Code 560** 

INSULATOR MATERIAL: THERMOPLASTIC POLYESTER, UL 94V-0 CONTACT MATERIAL; COPPER, NICKEL, TIN ALLOY CA-725 CONTACT PLATING: GOLD ON THE MATING AREA, TIN-LEAD ON THE CONTACT TAILS, NICKEL UNDERPLATE

**Contact Code 558** 

## 846/896 SERIES HIGH TEMP CARD EDGE CONNECTOR CONTACT CODE 555,556,558,559,560 DIMENSIONS

.150 [3.81]

YOUR CONNECTION TO QUALITY & SERVICE

**Contact Code 559** 

**EDAC INC** TORONTO, ONTARIO CANADA

THESE DRAWINGS AND SPECIFICATIONS ARE THE PROPERTY OF EDAC INC.,AND SHALL NOT BE REPRODUCED, OR COPIED OR USED AS THE BASIS FOR THE MANUFACTURE OR SALE OF APPARATUS WITHOUT WRITTEN PERMISSION.