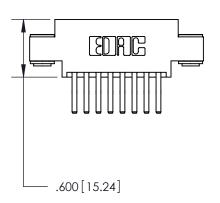

<u>Contact Dimensions:</u> 560-Extender Board Bend (Code 523 Contacts) See Sheet 2 for Contact Code 555, 556, 558, 559, 560 Dimensions

THIS IS A C.A.D. GENERATED DRAWING DO NOT MAKE MANUAL REVISIONS TO MASTER.

THIS IS A C.A.D. GENERATED DRAWING DO NOT MAKE MANUAL REVISIONS TO MASTER.

ISSUE NUMBER

.165[4.19]

.375 [9.54]

ORIGINAL

1

.060 [1.52] .125(3.18) to .210(5.33) **Outside Tails** .125(3.18) to .210(5.33) **Outside Tails** 