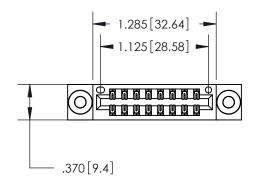

846/896 SERIES HIGH TEMP CARD EDGE CONNECTOR PART NUMBER: 896-016-560-803

YOUR CONNECTION TO QUALITY & SERVICE

**EDAC INC** TORONTO, ONTARIO CANADA

THESE DRAWINGS AND SPECIFICATIONS ARE THE PROPERTY OF EDAC INC.,AND SHALL NOT BE REPRODUCED, OR COPIED OR USED AS THE BASIS FOR THE MANUFACTURE OR SALE OF APPARATUS WITHOUT WRITTEN PERMISSION.

| ACAD REFERENCE NO. |     | 846-ENG-MASTER   |       |
|--------------------|-----|------------------|-------|
| DRAWN: J.LEE       |     | DATE: APR. 22/09 |       |
| CHECKED:           |     | DATE:            |       |
| SCALE:             | 1:1 | SHEET 1          | OF 2  |
| DRAWING NUMBER     |     |                  | ISSUE |
| 846-ENG-MASTER     |     |                  | 1     |