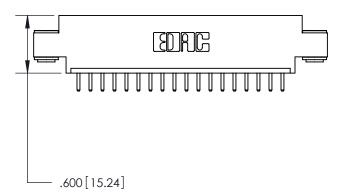

THIS IS A C.A.D. GENERATED DRAWING DO NOT MAKE MANUAL REVISIONS TO MASTER.

ISSUE NUMBER

.165[4.19]

.375 [9.54]

ORIGINAL

1

.060 [1.52] .125(3.18) to .210(5.33) **Outside Tails** .125(3.18) to .210(5.33) **Outside Tails** 