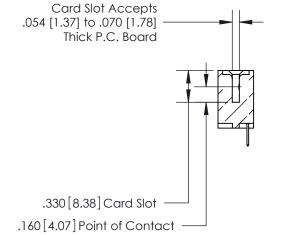

## 846/896 SERIES HIGH TEMP CARD EDGE CONNECTOR CONTACT CODE 555,556,558,559,560 DIMENSIONS

.150 [3.81]

YOUR CONNECTION TO QUALITY & SERVICE

**Contact Code 559** 

**EDAC INC** TORONTO, ONTARIO CANADA

THESE DRAWINGS AND SPECIFICATIONS ARE THE PROPERTY OF EDAC INC.,AND SHALL NOT BE REPRODUCED, OR COPIED OR USED AS THE BASIS FOR THE MANUFACTURE OR SALE OF APPARATUS WITHOUT WRITTEN PERMISSION.