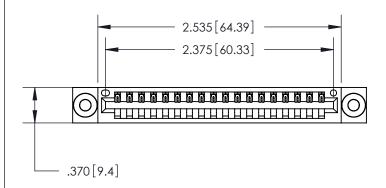

<u>Contact Dimensions:</u> 520-P.C. Tail .030x.018 (0.76x0.46) - Tail LG. = .175 (4.45) .125 (3.18) Contact Spacing x .250 (6.35) Row Spacing

THIS IS A C.A.D. GENERATED DRAWING DO NOT MAKE MANUAL REVISIONS TO MASTER.

INSULATOR MATERIAL: THERMOPLASTIC POLYESTER, UL 94V-0 CONTACT MATERIAL; COPPER, NICKEL, TIN ALLOY CA-725 CONTACT PLATING: GOLD ON THE MATING AREA, TIN-LEAD

ON THE CONTACT TAILS, NICKEL UNDERPLATE

846/896 SERIES HIGH TEMP CARD EDGE CONNECTOR PART NUMBER: 896-018-520-603