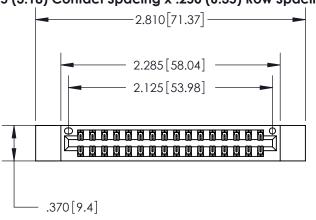

Contact Dimensions: 526-P.C. Tail .018 Sq. (0.46 Sq.) - Tail LG. =.350 (8.89) .125 (3.18) Contact Spacing x .250 (6.35) Row Spacing

INSULATOR MATERIAL: THERMOPLASTIC POLYESTER, UL 94V-0 CONTACT MATERIAL; COPPER, NICKEL, TIN ALLOY CA-725 CONTACT PLATING: GOLD ON THE MATING AREA, TIN-LEAD ON THE CONTACT TAILS, NICKEL UNDERPLATE

THIS IS A C.A.D. GENERATED DRAWING DO NOT MAKE MANUAL REVISIONS TO MASTER.

ISSUE NUMBER

ORIGINAL

846/896 SERIES HIGH TEMP CARD EDGE CONNECTOR PART NUMBER: 896-032-526-812

YOUR CONNECTION TO QUALITY & SERVICE