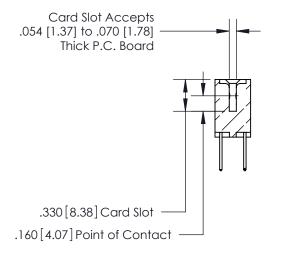

**Contact Code 560** 

INSULATOR MATERIAL: THERMOPLASTIC POLYESTER, UL 94V-0 CONTACT MATERIAL; COPPER, NICKEL, TIN ALLOY CA-725 CONTACT PLATING: GOLD ON THE MATING AREA, TIN-LEAD ON THE CONTACT TAILS, NICKEL UNDERPLATE

**Contact Code 558** 

## 846/896 SERIES HIGH TEMP CARD EDGE CONNECTOR CONTACT CODE 555,556,558,559,560 DIMENSIONS

.150 [3.81]

YOUR CONNECTION TO QUALITY & SERVICE

**Contact Code 559** 

**EDAC INC** TORONTO, ONTARIO CANADA

THESE DRAWINGS AND SPECIFICATIONS ARE THE PROPERTY OF EDAC INC.,AND SHALL NOT BE REPRODUCED, OR COPIED OR USED AS THE BASIS FOR THE MANUFACTURE OR SALE OF APPARATUS WITHOUT WRITTEN PERMISSION.