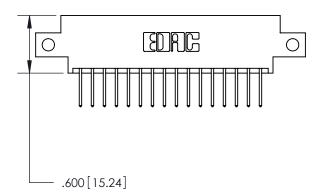

THIS IS A C.A.D. GENERATED DRAWING DO NOT MAKE MANUAL REVISIONS TO MASTER.

ISSUE NUMBER

.165[4.19]

.375 [9.54]

ORIGINAL

1

.060 [1.52] .125(3.18) to .210(5.33) **Outside Tails** .125(3.18) to .210(5.33) **Outside Tails** 