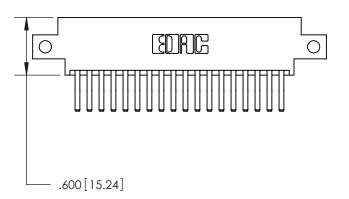

THIS IS A C.A.D. GENERATED DRAWING DO NOT MAKE MANUAL REVISIONS TO MASTER.

ORIGINAL

846/896 SERIES HIGH TEMP CARD EDGE CONNECTOR PART NUMBER: 896-036-560-812

**EDAC INC** TORONTO, ONTARIO CANADA

THESE DRAWINGS AND SPECIFICATIONS ARE THE PROPERTY OF EDAC INC., AND SHALL NOT BE REPRODUCED, OR COPIED OR USED AS THE BASIS FOR THE MANUFACTURE OR SALE OF APPARATUS WITHOUT WRITTEN PERMISSION.

| ACAD REFERENCE NO. | 846-ENG-MASTER   |
|--------------------|------------------|
| DRAWN: J.LEE       | DATE: APR. 22/09 |
| CHECKED:           | DATE:            |
| SCALE: 1:1         | SHEET 1 OF 2     |
| DRAWING NUMBER     | ISSUE            |
| 846-ENG-MASTER     | 1                |