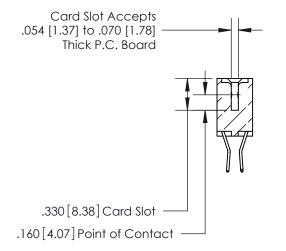

<u>Contact Dimensions:</u> 560-Extender Board Bend (Code 523 Contacts) See Sheet 2 for Contact Code 555, 556, 558, 559, 560 Dimensions

INSULATOR MATERIAL: THERMOPLASTIC POLYESTER, UL 94V-0 CONTACT MATERIAL; COPPER, NICKEL, TIN ALLOY CA-725 CONTACT PLATING: GOLD ON THE MATING AREA, TIN-LEAD ON THE CONTACT TAILS, NICKEL UNDERPLATE

**Contact Code 560** 

INSULATOR MATERIAL: THERMOPLASTIC POLYESTER, UL 94V-0 CONTACT MATERIAL; COPPER, NICKEL, TIN ALLOY CA-725 CONTACT PLATING: GOLD ON THE MATING AREA, TIN-LEAD ON THE CONTACT TAILS, NICKEL UNDERPLATE

**Contact Code 558** 

## 846/896 SERIES HIGH TEMP CARD EDGE CONNECTOR CONTACT CODE 555,556,558,559,560 DIMENSIONS

.150 [3.81]

YOUR CONNECTION TO QUALITY & SERVICE

**Contact Code 559** 

**EDAC INC** TORONTO, ONTARIO CANADA

THESE DRAWINGS AND SPECIFICATIONS ARE THE PROPERTY OF EDAC INC.,AND SHALL NOT BE REPRODUCED, OR COPIED OR USED AS THE BASIS FOR THE MANUFACTURE OR SALE OF APPARATUS WITHOUT WRITTEN PERMISSION.