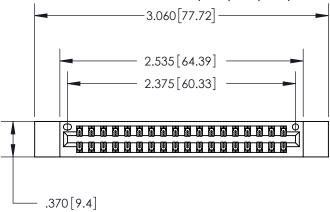

THIS IS A C.A.D. GENERATED DRAWING DO NOT MAKE MANUAL REVISIONS TO MASTER.

ORIGINAL

846/896 SERIES HIGH TEMP CARD EDGE CONNECTOR PART NUMBER: 896-036-560-812

**EDAC INC** TORONTO, ONTARIO CANADA

THESE DRAWINGS AND SPECIFICATIONS ARE THE PROPERTY OF EDAC INC., AND SHALL NOT BE REPRODUCED, OR COPIED OR USED AS THE BASIS FOR THE MANUFACTURE OR SALE OF APPARATUS WITHOUT WRITTEN PERMISSION.

| ACAD REFERENCE NO. | 846-ENG-MASTER   |
|--------------------|------------------|
| DRAWN: J.LEE       | DATE: APR. 22/09 |
| CHECKED:           | DATE:            |
| SCALE: 1:1         | SHEET 1 OF 2     |
| DRAWING NUMBER     | ISSUE            |
| 846-ENG-MASTER     | 1                |