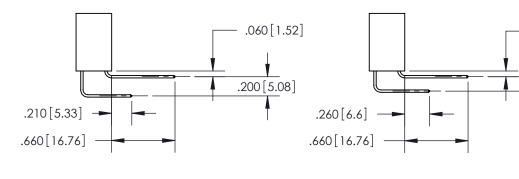

<u>Contact Dimensions:</u> 560-Extender Board Bend (Code 523 Contacts) See Sheet 2 for Contact Code 555, 556, 558, 559, 560 Dimensions -4.185<sup>[106.3]</sup> 3.920 99.57 3.660 [92.96] 3.500 [88.9]

THIS IS A C.A.D. GENERATED DRAWING DO NOT MAKE MANUAL REVISIONS TO MASTER.