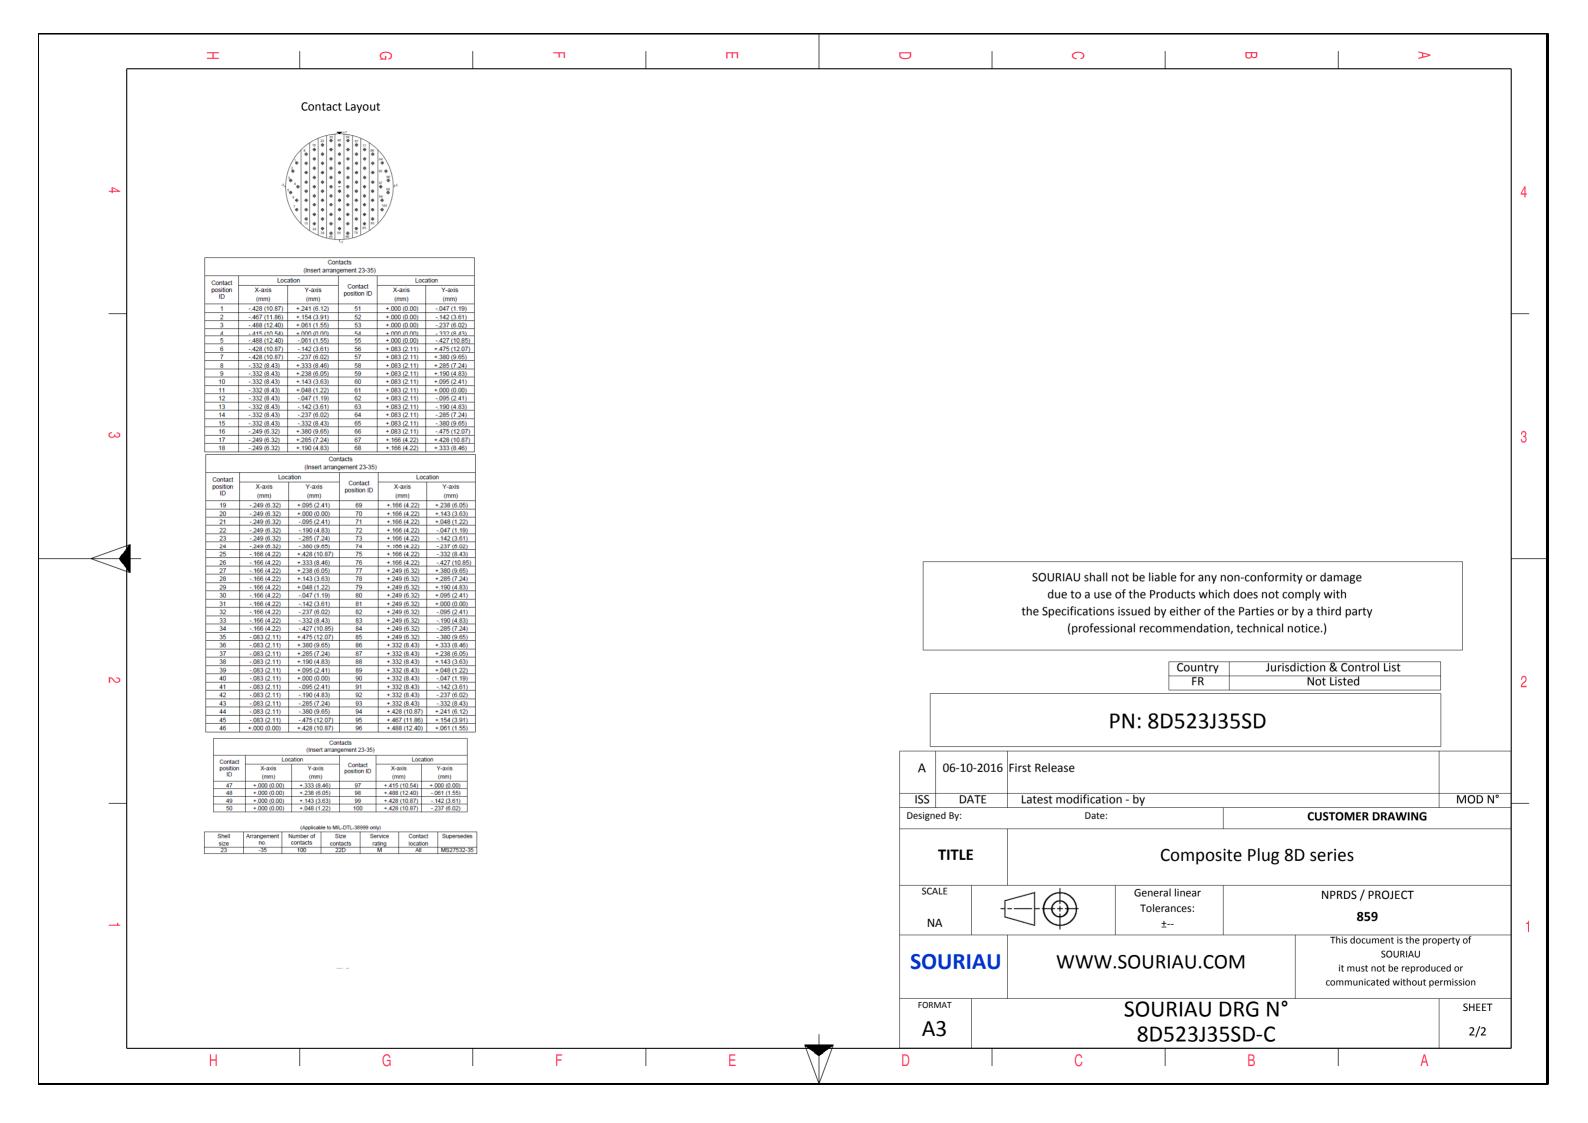

|                                                                                                                                                                                                                                                                                                                                                                                                                                                                                                                                                                                                                                                                                                                                                                                                                                                                                                                                                                                                                                                                                                                                                                                                                                                                                                                                                                                                                                                                                                                                                                                                                                                                                                                                                                                                                                                                                                                                                                                                                                                                                                                                                                                                                                                                                                                                                                                                | ے ت<br>ا                                                                           | П            | m            | D          |              | 0                                        |                                                                                                   |                                            |           |
|------------------------------------------------------------------------------------------------------------------------------------------------------------------------------------------------------------------------------------------------------------------------------------------------------------------------------------------------------------------------------------------------------------------------------------------------------------------------------------------------------------------------------------------------------------------------------------------------------------------------------------------------------------------------------------------------------------------------------------------------------------------------------------------------------------------------------------------------------------------------------------------------------------------------------------------------------------------------------------------------------------------------------------------------------------------------------------------------------------------------------------------------------------------------------------------------------------------------------------------------------------------------------------------------------------------------------------------------------------------------------------------------------------------------------------------------------------------------------------------------------------------------------------------------------------------------------------------------------------------------------------------------------------------------------------------------------------------------------------------------------------------------------------------------------------------------------------------------------------------------------------------------------------------------------------------------------------------------------------------------------------------------------------------------------------------------------------------------------------------------------------------------------------------------------------------------------------------------------------------------------------------------------------------------------------------------------------------------------------------------------------------------|------------------------------------------------------------------------------------|--------------|--------------|------------|--------------|------------------------------------------|---------------------------------------------------------------------------------------------------|--------------------------------------------|-----------|
| Set Strepp         Substrate Respondence         Set Set Respondence         Se                                                                                                                                                                                                                                                                                                                                                                                                                                                                                                                                                                                                                                                                                                                                                                                                                                                                                                                                                                                                                                                                                                                                                                                                                                                                                                                            |                                                                                    |              |              |            |              |                                          |                                                                                                   |                                            |           |
| CHARACTERISTICS         Standard : Based on MIL: DTL: 38999 Series II         Shell Material       Composite         Shell Material       Composite         Shell Plating       Composite         Connector Minesolon       Shell Plating         Shell Plating       Composite         Connector Minesolon       Shell Plating         Shell Plating       Composite         Connector Minesolon       Shell Plating         Shell Plating       Composite         Shell Plating       Composite         Contact Plating       Composite         Durability       Store Cooper Alloy O.Bum minimum         Durability       Store Cooper Alloy O.Bum minimum         Durability       Store Cooper Alloy O.Bum minimum         Mass       Store Cooper Alloy O.Bum minimum         Mass       Store Cooper Alloy O.Bum minimum         Shell Plating Store Cooper Alloy O.Bum minimum       Store Cooper Alloy O.                                                                                                                                                                                                                                                                                                                                                                                                                                                                                                                                                                                                                                                                                                                                                                                                                                                                                                                                                                                                                                                                                                                                                                                                   |                                                                                    |              |              |            |              | LAYO                                     | UT SHOWN AS EXAMPLE                                                                               |                                            |           |
| Standard : Based on MIL-DTL-38999 Series III       Dimetod/unitexon/integration         Shell Material       : Composite         Shell Material       : Composite         Shell Material       : Composite         -Insulator       :: Dimetod/unitexon/integration         -Contacts       :: Copper Alloy         Seals & Grommet       :: Silicon Flastomer         -Contacts       :: Copper Alloy         Seals & Grommet       :: Silicon Flastomer         -Ourability       :: Silicon Flastomer         -Ourability       :: Silicon Flastomer         -Ourability       :: Silicon Flastomer         -Ourability       :: Silicon Flastomer         -Delivered with Souriau contacts and Accessories       PN: 8D523J35SD         -remperature Range       : 65'C to +175'C         -sait Spray       : 2000 hours         -Mass       : 67.5 g ± 10%         Basic SERIES:       80       5         SHELL TYPE       : Sludded Crimp Contact         SHELL SZE : 23       23       35       D         PLATING : J = Olive drab Cadmium       CONTACT TYPE : Slocker (Soo Martingo)       SOURIAU DRG N°       Source or contact and unce reproduced or contact and unce to reproduced or con                                                                                                                                                                                                                                                                                                                                                                                                                                                                                                                                                                                                                                                                                                                                                                                                                                                                                                                                                                                                                                                                                  |                                                                                    | Keying Shown | as example   |            |              |                                          |                                                                                                   |                                            |           |
| Shell Material       :: Composite         -Shell Material       :: Composite         -Southand Composite       :: Composite         -Contact S       : Copper Alloy         -Seals & Grommet       :: Sold over copper Alloy 0.8µm minimum         -Durability       :: Sold Atting cycles         -Delivered with Souriau contacts and Accessories                                                                                                                                                                                                                                                                                                                                                                                                                                                                                                                                                                                                                                                                                                                                                                                                                                                                                                                                                                                                                                                                                                                                                                                                                                                                                                                                                                                                                                                                                                                                                                                                                                                                                                                                                                                |                                                                                    | F            |              |            |              |                                          |                                                                                                   |                                            |           |
| - Contact Plating       : Gold over copper Alloy 0.8µm minimum         - Durability       : 500 Mating cycles         - Delivered with Souriau contacts and Accessories       PN: 8D523J35SD         - Temperature Range       : 65°C to +175°C         - Salt Spray       : 2000 hours         - Mass       : 67.5 g ± 10%         BASIC SERIES:       8D         SHELL TYPE       : Plug with RFI Shielding         CONTACT TYPE       : Standard Crimp Contact         SHELL SIZE       : 23         PLATING       : J         PLATING       : J                                                                                                                                                                                                                                                                                                                                                                                                                                                                                                                                                                                                                                                                                                                                                                                                                                                                                                                                                                                                                                                                                                                                                                                                                                                                                                                                                                                                                                                                                                                                                                                                                                                                                                                                                                                                                                            | -Shell Plating: Olive drab Cadmium-Insulator: Thermoplastic-Contacts: Copper Alloy |              | Z' 31.5 Max  |            |              | due to a use of<br>the Specifications is | the Products which does not c<br>sued by either of the Parties or<br>al recommendation, technical | omply with<br>by a third party<br>notice.) |           |
| -Delivered with Souriau contacts and Accessories<br>-Temperature Range : -65°C to +175°C<br>-Salt Spray : 2000 hours<br>-Mass : 67.5 g ± 10%<br>BASIC SERIES: 8D 5 - 23 J 35 S D<br>SHELL TYPE : Standard Crimp Contact<br>SHELL SIZE : 23<br>PLATING : J = Olive drab Cadmium<br>PLATING : J = Olive drab Cadmium                                                                                                                                                                                                                                                                                                                                                                                                                                                                                                                                                                                                                                                                                                                                                                                                                                                                                                                                                     |                                                                                    |              |              |            |              |                                          |                                                                                                   |                                            |           |
| -Salt Spray : 2000 hours<br>-Mass : 67.5 g ± 10%<br>BASIC SERIES: 8D 5 23 J 35 5 0<br>SHELL TYPE : Plug with RFI Shielding<br>CONTACT TYPE : Standard Crimp Contact<br>SHELL SIZE : 23<br>PLATING : J = Olive drab Cadmium<br>PLATING : J = Olive drab Cadmium<br>CONTACT TYPE : SOCKET(500 Matings)<br>CONTACT TYPE : SOCKET(500 Matings)<br>CONT                                                                                                                                             |                                                                                    |              |              |            |              | PI                                       | N: 8D523J35SD                                                                                     |                                            |           |
| -Mass : 67.5 g ± 10%<br>ISS DATE Latest modification - by<br>Designed By: Date:<br>CUSTOMER DRAWING<br>Designed By: Date:<br>CUSTOMER DRAWING<br>TITLE<br>Composite Plug 8D series<br>SCALE<br>NA<br>SCALE<br>NA<br>SCALE<br>NA<br>SCALE<br>SCALE<br>NA<br>SCALE<br>NA<br>SCALE<br>NA<br>SCALE<br>NA<br>SCALE<br>NA<br>SCALE<br>NA<br>SCALE<br>NA<br>SCALE<br>NA<br>SCALE<br>NA<br>SCALE<br>NA<br>SCALE<br>NA<br>SCALE<br>NA<br>SCALE<br>NA<br>SCALE<br>NA<br>SCALE<br>NA<br>SCALE<br>NA<br>SCALE<br>NA<br>SCALE<br>NA<br>SCALE<br>NA<br>SCALE<br>NA<br>SCALE<br>NA<br>SCALE<br>NA<br>SCALE<br>NA<br>SCALE<br>NA<br>SCALE<br>NA<br>SCALE<br>NA<br>SCALE<br>NA<br>SCALE<br>NA<br>SCALE<br>NA<br>SCALE<br>NA<br>SCALE<br>NA<br>SCALE<br>NA<br>SCALE<br>NA<br>SCALE<br>NA<br>SCALE<br>NA<br>SCALE<br>SCALE<br>NA<br>SCALE<br>NA<br>SCALE<br>NA<br>SCALE<br>SCALE<br>NA<br>SCALE<br>SCALE<br>NA<br>SCALE<br>SCALE<br>NA<br>SCALE<br>SCALE<br>SCALE<br>SCALE<br>NA<br>SCALE<br>SCALE<br>SCALE<br>SCALE<br>SCALE<br>SCALE<br>SCALE<br>SCALE<br>SCALE<br>SCALE<br>SCALE<br>SCALE<br>SCALE<br>SCALE<br>SCALE<br>SCALE<br>SCALE<br>SCALE<br>SCALE<br>SCALE<br>SCALE<br>SCALE<br>SCALE<br>SCALE<br>SCALE<br>SCALE<br>SCALE<br>SCALE<br>SCALE<br>SCALE<br>SCALE<br>SCALE<br>SCALE<br>SCALE<br>SCALE<br>SCALE<br>SCALE<br>SCALE<br>SCALE<br>SCALE<br>SCALE<br>SCALE<br>SCALE<br>SCALE<br>SCALE<br>SCALE<br>SCALE<br>SCALE<br>SCALE<br>SCALE<br>SCALE<br>SCALE<br>SCALE<br>SCALE<br>SCALE<br>SCALE<br>SCALE<br>SCALE<br>SCALE<br>SCALE<br>SCALE<br>SCALE<br>SCALE<br>SCALE<br>SCALE<br>SCALE<br>SCALE<br>SCALE<br>SCALE<br>SCALE<br>SCALE<br>SCALE<br>SCALE<br>SCALE<br>SCALE<br>SCALE<br>SCALE<br>SCALE<br>SCALE<br>SCALE<br>SCALE<br>SCALE<br>SCALE<br>SCALE<br>SCALE<br>SCALE<br>SCALE<br>SCALE<br>SCALE<br>SCALE<br>SCALE<br>SCALE<br>SCALE<br>SCALE<br>SCALE<br>SCALE<br>SCALE<br>SCALE<br>SCALE<br>SCALE<br>SCALE<br>SCALE<br>SCALE<br>SCALE<br>SCALE<br>SCALE<br>SCALE<br>SCALE<br>SCALE<br>SCALE<br>SCALE<br>SCALE<br>SCALE<br>SCALE<br>SCALE<br>SCALE<br>SCALE<br>SCALE<br>SCALE<br>SCALE<br>SCALE<br>SCALE<br>SCALE<br>SCALE<br>SCALE<br>SCALE<br>SCALE<br>SCALE<br>SCALE<br>SCALE<br>SCALE<br>SCALE<br>SCALE<br>SCALE<br>SCALE<br>SCALE<br>SCALE<br>SCALE<br>SCALE<br>SCALE<br>SCALE<br>SCALE<br>SCALE<br>SCALE<br>SCALE<br>SCALE<br>SCALE<br>SCALE<br>SCALE<br>SCALE<br>SCALE<br>SCALE<br>SCALE |                                                                                    |              |              |            | A 06-10-2010 | 6 First Release                          |                                                                                                   |                                            |           |
| BASIC SERIES: 8D 5 - 23 J 35 5 D   SHELL TYPE : Plug with RFI Shielding CONTACT TYPE : Standard Crimp Contact SCALE Contact TYPE : Standard Crimp Contact BS9   SHELL SIZE : 23 CONTACT TYPE : SOCKET(500 Matings) CONTACT TYPE : SOCKET(500 Matings) CONTACT TYPE : SOCKET(500 Matings) CONTACT LAYOUT : 23-35 CONTACT LAYOUT : 23-35 FORMAT                                                                                                                                                                                                                                                                                                                                                                                                                                                                                                                                                                                                                                                                                                                                                                                                                                                                                                                                                                                                                                                                                                                                                                                                                                                                                                                                                                                                                                                                                                                                                                                                                                                                                                                                                                                                                                                                                                                                                                                                                                                  |                                                                                    |              |              |            |              |                                          | - by                                                                                              |                                            | MOD N°    |
| BASIC SERIES:       8D       5       23       J       35       D         SHELL TYPE : Plug with RFI Shielding </td <td></td> <td></td> <td></td> <td>De</td> <td></td> <td>Date:</td> <td></td> <td></td> <td></td>                                                                                                                                                                                                                                                                                                                                                                                                                                                                                                                                                                                                                                                                                                                                                                                                                                                                                                                                                                                                                                                                                                                                                                                                                                                                                                                                                                                                                                                                                                                                                                                                                                                                                                                                                                                                                                                                                                                                                                                                                                                                                                                                                                            |                                                                                    |              |              | De         |              | Date:                                    |                                                                                                   |                                            |           |
| BASIC SERIES.       OBJ       S       Z       Z       Z       Z       Z       Z       Z       Z       Z       Z       Z       Z       Z       Z       Z       Z       Z       Z       Z       Z       Z       Z       Z       Z       Z       Z       Z       Z       Z       Z       Z       Z       Z       Z       Z       Z       Z       Z       Z       Z       Z       Z       Z       Z       Z       Z       Z       Z       Z       Z       Z       Z       Z       Z       Z       Z       Z       Z       Z       Z       Z       Z       Z       Z       Z       Z       Z       Z       Z       Z       Z       Z       Z       Z       Z       Z       Z       Z       Z       Z       Z       Z       Z       Z       Z       Z       Z       Z       Z       Z       Z       Z       Z       Z       Z       Z       Z       Z       Z       Z       Z       Z       Z       Z       Z       Z       Z       Z       Z       Z       Z       Z <thz< th="">       Z       <thz< th="">       &lt;</thz<></thz<>                                                                                                                                                                                                                                                                                                                                                                                                                                                                                                                                                                                                                                                                                                                                                                                                                                                                                                                                                                                                                                                                                                                                                                                                                                                                                                                                                               |                                                                                    |              |              |            | TITLE        |                                          | Composite Plug 8                                                                                  | 3D series                                  |           |
| CONTACT TYPE : Standard Crimp Contact       ORIENTATION : D         SHELL SIZE : 23       CONTACT TYPE : SOCKET(500 Matings)         PLATING : J = Olive drab Cadmium       CONTACT LAYOUT : 23-35                                                                                                                                                                                                                                                                                                                                                                                                                                                                                                                                                                                                                                                                                                                                                                                                                                                                                                                                                                                                                                                                                                                                                                                                                                                                                                                                                                                                                                                                                                                                                                                                                                                                                                                                                                                                                                                                                                                                                                                                                                                                                                                                                                                             |                                                                                    | 35 S D       |              |            |              |                                          | Tolerances:                                                                                       |                                            |           |
| SHELL SIZE : 23     CONTACT TYPE : SOCKET(500 Matings)     communicated without permission       PLATING : J = Olive drab Cadmium     CONTACT LAYOUT : 23-35     FORMAT     SOURIAU DRG N°     SHEET                                                                                                                                                                                                                                                                                                                                                                                                                                                                                                                                                                                                                                                                                                                                                                                                                                                                                                                                                                                                                                                                                                                                                                                                                                                                                                                                                                                                                                                                                                                                                                                                                                                                                                                                                                                                                                                                                                                                                                                                                                                                                                                                                                                           |                                                                                    |              | ORIENT       | TATION : D |              | WWW.S                                    |                                                                                                   | SOURIAU                                    |           |
|                                                                                                                                                                                                                                                                                                                                                                                                                                                                                                                                                                                                                                                                                                                                                                                                                                                                                                                                                                                                                                                                                                                                                                                                                                                                                                                                                                                                                                                                                                                                                                                                                                                                                                                                                                                                                                                                                                                                                                                                                                                                                                                                                                                                                                                                                                                                                                                                |                                                                                    |              |              | ) Matings) |              |                                          |                                                                                                   | communicated without p                     | ermission |
|                                                                                                                                                                                                                                                                                                                                                                                                                                                                                                                                                                                                                                                                                                                                                                                                                                                                                                                                                                                                                                                                                                                                                                                                                                                                                                                                                                                                                                                                                                                                                                                                                                                                                                                                                                                                                                                                                                                                                                                                                                                                                                                                                                                                                                                                                                                                                                                                | PLATING : J = Olive drab Cadmium                                                   |              | CONTACT LAYO | UT : 23-35 |              |                                          |                                                                                                   |                                            |           |