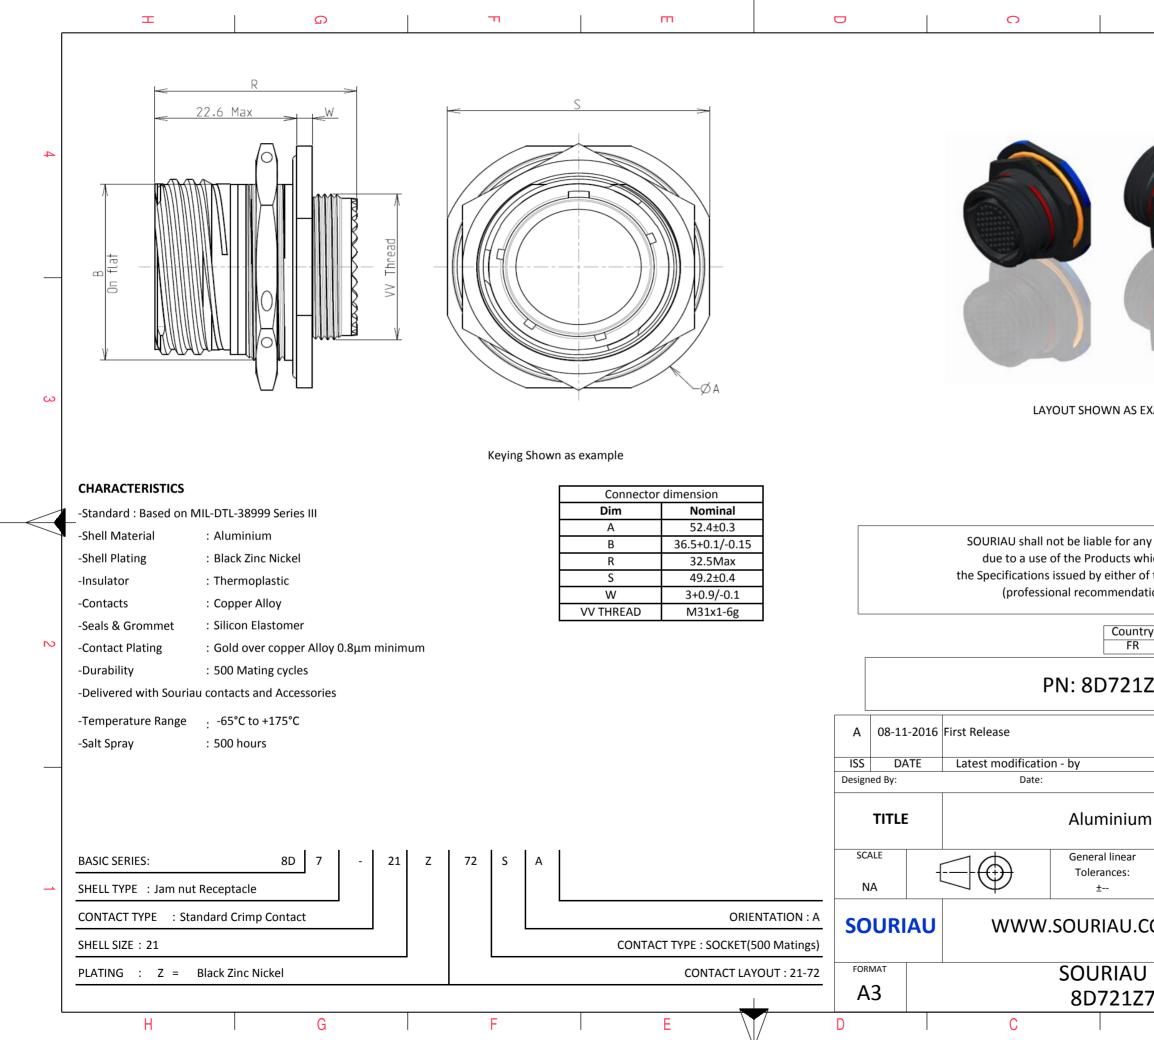

|                                                                                                      | Ξ                      |                             | A                                |          |   |  |  |  |
|------------------------------------------------------------------------------------------------------|------------------------|-----------------------------|----------------------------------|----------|---|--|--|--|
|                                                                                                      |                        |                             |                                  |          |   |  |  |  |
|                                                                                                      |                        |                             |                                  |          |   |  |  |  |
|                                                                                                      |                        |                             |                                  |          |   |  |  |  |
|                                                                                                      | Cord                   |                             |                                  |          | 4 |  |  |  |
|                                                                                                      | 11                     |                             |                                  |          |   |  |  |  |
|                                                                                                      | / /                    |                             |                                  |          |   |  |  |  |
|                                                                                                      |                        |                             |                                  |          |   |  |  |  |
|                                                                                                      | -                      |                             |                                  |          |   |  |  |  |
|                                                                                                      |                        |                             |                                  |          |   |  |  |  |
| 1                                                                                                    |                        |                             |                                  |          |   |  |  |  |
|                                                                                                      |                        |                             |                                  |          |   |  |  |  |
| S EXA                                                                                                | MPLE                   |                             |                                  |          | 3 |  |  |  |
|                                                                                                      |                        |                             |                                  |          |   |  |  |  |
|                                                                                                      |                        |                             |                                  |          |   |  |  |  |
|                                                                                                      |                        |                             |                                  |          |   |  |  |  |
| any non-conformity or damage                                                                         |                        |                             |                                  |          |   |  |  |  |
| s which does not comply with<br>er of the Parties or by a third party<br>idation, technical notice.) |                        |                             |                                  |          |   |  |  |  |
|                                                                                                      |                        |                             |                                  |          |   |  |  |  |
| Intry<br>R                                                                                           | Jurisd                 | liction & Con<br>Not Listed |                                  |          | 2 |  |  |  |
| 1Z72SA                                                                                               |                        |                             |                                  |          |   |  |  |  |
|                                                                                                      |                        |                             |                                  |          |   |  |  |  |
|                                                                                                      |                        |                             |                                  | MOD N°   |   |  |  |  |
|                                                                                                      |                        | CUSTOME                     | R DRAWING                        |          |   |  |  |  |
| um                                                                                                   | m Receptacle 8D series |                             |                                  |          |   |  |  |  |
| ar                                                                                                   |                        |                             | / PROJECT                        |          |   |  |  |  |
|                                                                                                      |                        |                             | <b>159</b><br>cument is the prop | perty of | 1 |  |  |  |
| I.CC                                                                                                 | M                      |                             | SOURIAU<br>st not be reproduc    |          |   |  |  |  |
| U DRG N°                                                                                             |                        | commur                      | nicated without pe               | SHEET    |   |  |  |  |
|                                                                                                      | 2SA-C                  |                             |                                  | 1/2      |   |  |  |  |
|                                                                                                      | В                      |                             | А                                |          |   |  |  |  |
|                                                                                                      |                        |                             |                                  |          |   |  |  |  |