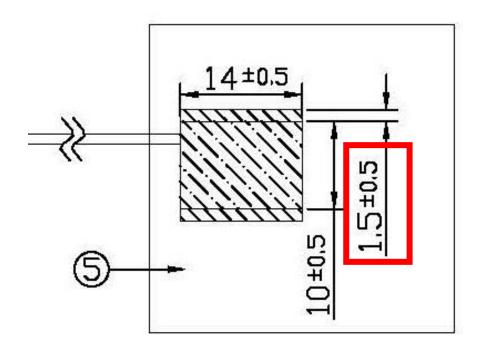

# **Illustration of Change**

# **Old drawing**

|   | Name        |              | P/N            | Material | Finish | QTY |
|---|-------------|--------------|----------------|----------|--------|-----|
| 1 | AP.35A Patc | ı(35*35*4mm) | 001513B170007A | Ceramic  | Clear  | 1   |