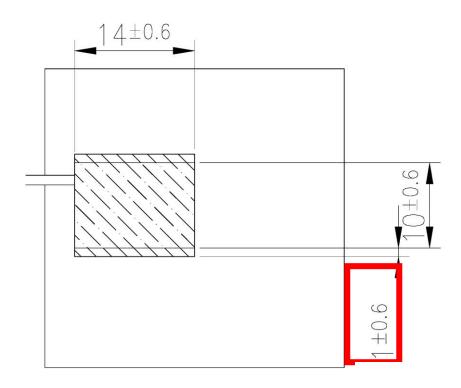

# **Illustration of Change**

### **New drawing**

|  |   | Name        |               | P/N            | Material | Finish | QTY |
|--|---|-------------|---------------|----------------|----------|--------|-----|
|  | 1 | AP.35A Pata | (35*35*3.5mm) | 001517C120000A | Ceramic  | Clear  | 1   |
|  | _ | 1.17.0      |               |                |          | 1.     |     |