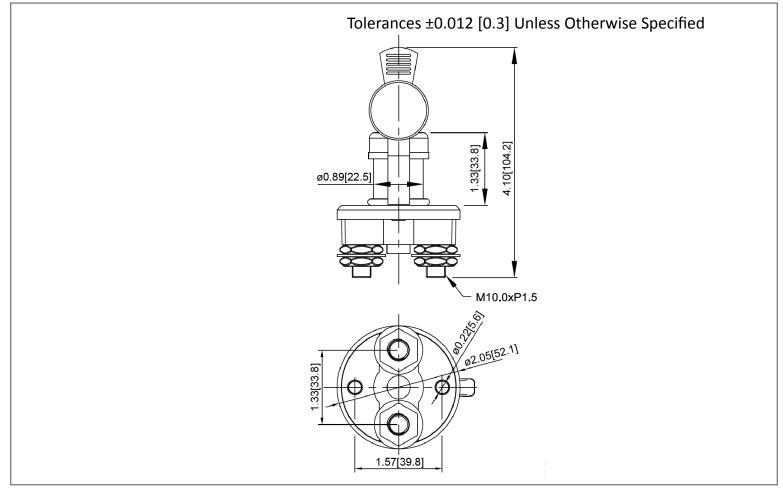

BD1-DC



# Mechanical Dimensions: Inches [mm]



### Mounting Hole



### **Circuit Diagram**



#### **Electrical Specifications**

| Continuous Rating   |  |
|---------------------|--|
| Intermittent Rating |  |

300A 12V DC 800A

## **Material Specifications**

| Housing              | Nitrile Butadiene Rubber |
|----------------------|--------------------------|
| Terminals / Contacts | Copper Alloy             |
| Actuator             | POM                      |

BD1-DC



# **Designed Approved**

| Rev | Date of issue | Revision Notes  | Designed | Approved |
|-----|---------------|-----------------|----------|----------|
| А   | 12-14-2020    | Initial Drawing | RC       | OF       |