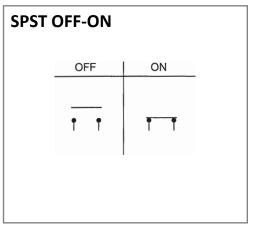

BD1-DC



# Mechanical Dimensions: Inches [mm]



### Mounting Hole



### **Circuit Diagram**



#### **Electrical Specifications**

| Continuous Rating   |  |
|---------------------|--|
| Intermittent Rating |  |

300A 12V DC 800A

## **Material Specifications**

| Housing              | Nitrile Butadiene Rubber |
|----------------------|--------------------------|
| Terminals / Contacts | Copper Alloy             |
| Actuator             | POM                      |

BD1-DC



# **Designed Approved**

| Rev | Date of issue | Revision Notes  | Designed | Approved |
|-----|---------------|-----------------|----------|----------|
| А   | 12-14-2020    | Initial Drawing | RC       | OF       |