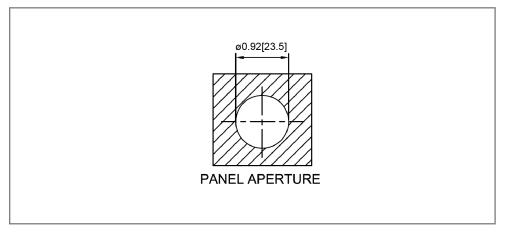

BD1-DC



# Mechanical Dimensions: Inches [mm]



### Mounting Hole



### **Circuit Diagram**



#### **Electrical Specifications**

| Continuous Rating   |  |
|---------------------|--|
| Intermittent Rating |  |

300A 12V DC 800A

## **Material Specifications**

| Housing              | Nitrile Butadiene Rubber |
|----------------------|--------------------------|
| Terminals / Contacts | Copper Alloy             |
| Actuator             | POM                      |

BD1-DC



# **Designed Approved**

| Rev | Date of issue | Revision Notes  | Designed | Approved |
|-----|---------------|-----------------|----------|----------|
| А   | 12-14-2020    | Initial Drawing | RC       | OF       |