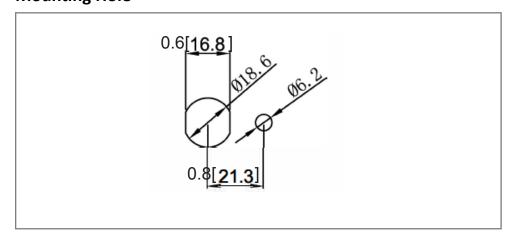

## **Mechanical Dimensions: Inches [mm]**



## **Mounting Hole**



# **Circuit Diagram**



# **Electrical Specifications**

| Continuous Rating     | 180A 6-36VDC               |  |  |
|-----------------------|----------------------------|--|--|
| Intermittent Rating   | 1000A for 15secs intervals |  |  |
| Insulation Resistance | DC 500V 100M ohm Min       |  |  |
| Dielectric Strength   | AC 1000V 1 minute          |  |  |
| Operation Temperature | -40°C~85°C                 |  |  |

#### **Material Specifications**

| Zinc diecast construction                     |
|-----------------------------------------------|
| Sealed with O-rings at base and mounting stem |
| Copper, Silver plated terminals               |

# Battery Disconnect HDB3-1A-3-A1



| Rev | Date of issue | Revision Notes  | Designed | Approved |
|-----|---------------|--------------