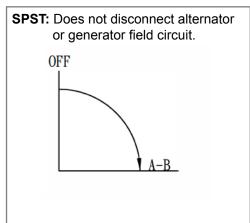

## **Mechanical Dimensions: Inches [mm]**



## **Mounting Hole**



# **Circuit Diagram**



# **Electrical Specifications**

| Continuous Rating     | 180A 6-36VDC               |  |  |
|-----------------------|----------------------------|--|--|
| Intermittent Rating   | 1000A for 15secs intervals |  |  |
| Insulation Resistance | DC 500V 100M ohm Min       |  |  |
| Dielectric Strength   | AC 1000V 1 minute          |  |  |
| Operation Temperature | -40°C~85°C                 |  |  |

#### **Material Specifications**

| Zinc diecast construction                     |
|-----------------------------------------------|
| Sealed with O-rings at base and mounting stem |
| Copper, Silver plated terminals               |

# Battery Disconnect HDB3-1A-3-A1



| Rev | Date of issue | Revision Notes  | Designed | Approved |
|-----|---------------|-----------------|----------|----------