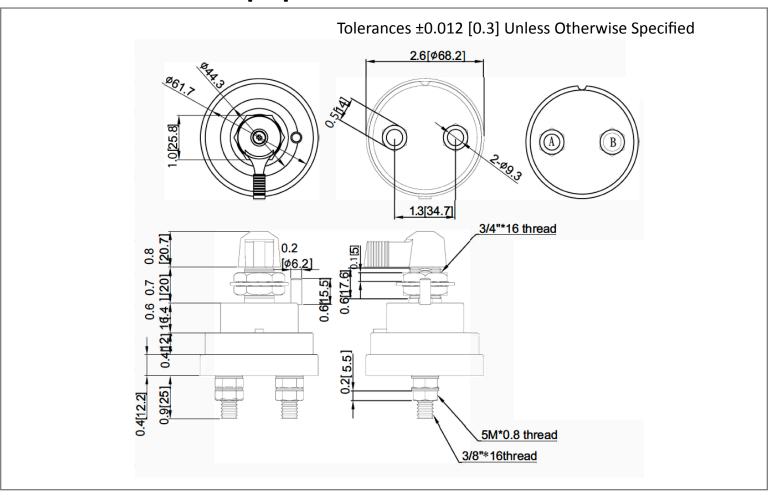

## **Mechanical Dimensions: Inches [mm]**



## **Mounting Hole**



# **Circuit Diagram**



# **Electrical Specifications**

| Continuous Rating     | 180A 6-36VDC               |  |  |
|-----------------------|----------------------------|--|--|
| Intermittent Rating   | 1000A for 15secs intervals |  |  |
| Insulation Resistance | DC 500V 100M ohm Min       |  |  |
| Dielectric Strength   | AC 1000V 1 minute          |  |  |
| Operation Temperature | -40°C~85°C                 |  |  |

#### **Material Specifications**

| Zinc diecast construction                     |
|-----------------------------------------------|
| Sealed with O-rings at base and mounting stem |
| Copper, Silver plated terminals               |

# Battery Disconnect HDB3-1A-3-A1



| Rev | Date of issue | Revision Notes  | Designed | Approved |
|-----|------