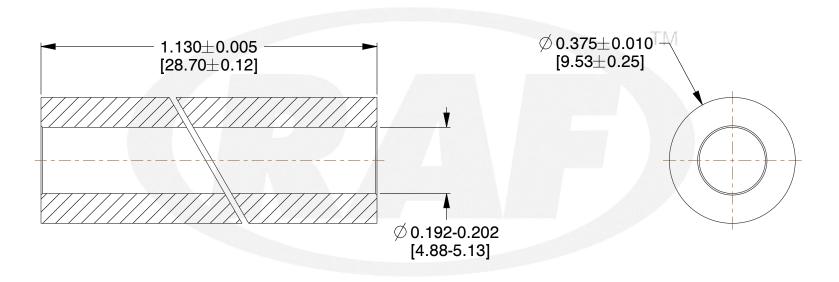

## **NOTES:**

- 1. Material: Polyamide (Nylon) (L-P-410), Composition 6/6
- 2. Finish: Plain
- 3. All Drawing Dimensions are in Inches [mm]
- 4. Unless otherwise specified, Edge Breaks, Radii or Countersinks 0.005-0.015
- 5. All features in accordance with NAS61

TOLERANCES
ALL DIMENSIONS ARE INCHES
(UNLESS OTHERWISE SPECIFIED)
METALLIO.
LENGTHS </ => : 6 INICHES ± 0.005
LENGTH > : 6 INICHES ± 0.010
DIAMETERS: ± 0.005

DIAMETERS: ±0.005 NON-METALLIC LENGTH: ±0.010 DIAMETERS: ± 0.010 INTERNAL THREADS: NAS61-3B-113

3/8" Round Spacer

COMPONENT