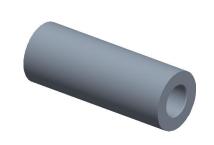

## **NOTES:**

- 1. Material: Polyamide (Nylon) (L-P-410), Composition 6/6
- 2. Finish: Plain
- 3. All Drawing Dimensions are in Inches [mm]
- 4. Unless otherwise specified, Edge Breaks, Radii or Countersinks 0.005-0.015
- 5. All features in accordance with NAS61



95 Silvermine Rd., Seymour CT 06483 Tel: 203-888-2133, Fax: 203-888-9860 This Drawing is the Property of RAF. It contains confidential, proprietary information that is RAF property. Do not disclose to or duplicate for others except as authorized by RAF.

TOLERANCES
ALL DIMENSIONS ARE INCHES
(UNLESS OTHERWISE SPECIFIED)
METALLIO.
LENGTHS </ => : 6 INICHES ± 0.005
LENGTH > : 6 INICHES ± 0.010
DIAMETERS: ± 0.005

DIAMETERS: ±0.005 NON-METALLIC LENGTH: ±0.010 DIAMETERS: ± 0.010 INTERNAL THREADS: NAS61-3B-113

3/8" Round Spacer