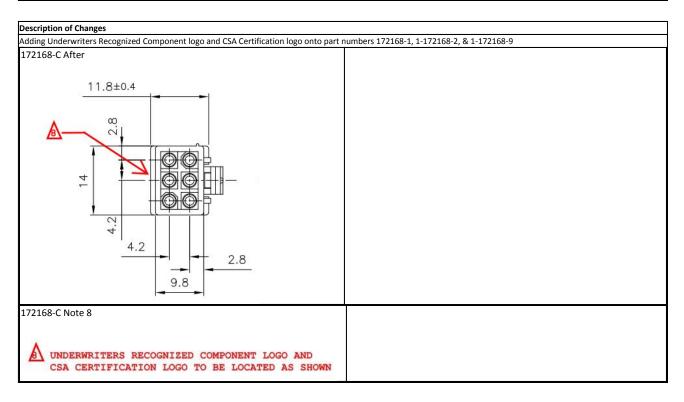

| Reason for Changes:                                                                                                                                                   |                                                      |  |  |  |
|-----------------------------------------------------------------------------------------------------------------------------------------------------------------------|------------------------------------------------------|--|--|--|
| Customer Request. Part Numbers 172168-1, 1-172168-2, & 1-172168-9 are already Underwriters Recognized & CSA Certified. Adding logos for both onto these part numbers. |                                                      |  |  |  |
| Estimated Dates:                                                                                                                                                      |                                                      |  |  |  |
| Last Order Date (Obsolete Parts Only):                                                                                                                                | First Date To Ship (Changed Parts Only):             |  |  |  |
|                                                                                                                                                                       | 15-JUL-2019                                          |  |  |  |
| Last Ship Date (Obsolete Parts Only):                                                                                                                                 | Last Date for Mixed Shipments: (Changed Parts Only): |  |  |  |
|                                                                                                                                                                       | No Mixed Shipments                                   |  |  |  |