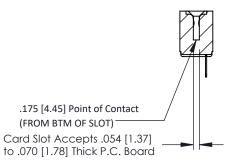

## **See Accompanying Pages for:**

- Contact Bend Details
- Mounting Options

SECTION A-A

307 ENG MASTER

DATE: AUG. 11/09

SHEET 1 OF 3

307 / 357 Card Edge Connector

Part Number: 307-008-521-108