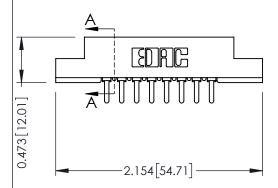

## **See Accompanying Pages for:**

- Contact Bend Details
- Mounting Options

SECTION A-A

307 ENG MASTER

DATE: AUG. 11/09

SHEET 1 OF 3

307 / 357 Card Edge Connector

Part Number: 307-008-521-108