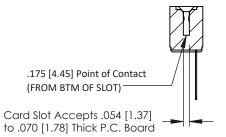

## SECTION A-A

307 / 357 Card Edge Connector Part Number: 307-016-441-107

**EDAC INC** TORONTO, ONTARIO CANADA

THESE DRAWINGS AND SPECIFICATIONS ARE THE PROPERTY OF EDAC INC.,AND SHALL NOT BE REPRODUCED, OR COPIED OR USED AS THE BASIS FOR THE MANUFACTURE OR SALE OF APPARATUS WITHOUT WRITTEN PERMISSION.

| ACAD REFERENCE NO. | 307 ENG MASTER   |
|--------------------|------------------|
| DRAWN: J.LEE       | DATE: AUG. 11/09 |
| CHECKED:           | DATE:            |
| SCALE: NTS         | SHEET 1 OF 3     |
| DRAWING NUMBER     | ISSUE            |
| 307 Assembly       | 1                |