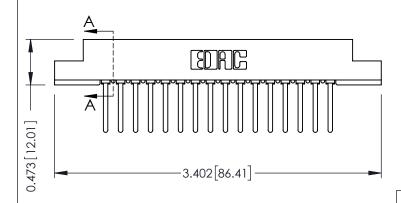

## SECTION A-A

307 / 357 Card Edge Connector Part Number: 307-016-441-107

**EDAC INC** TORONTO, ONTARIO CANADA

THESE DRAWINGS AND SPECIFICATIONS ARE THE PROPERTY OF EDAC INC.,AND SHALL NOT BE REPRODUCED, OR COPIED OR USED AS THE BASIS FOR THE MANUFACTURE OR SALE OF APPARATUS WITHOUT WRITTEN PERMISSION.

| ACAD REFERENCE NO. | 307 ENG MASTER   |
|--------------------|------------------|
| DRAWN: J.LEE       | DATE: AUG. 11/09 |
| CHECKED:           | DATE:            |
| SCALE: NTS         | SHEET 1 OF 3     |
| DRAWING NUMBER     | ISSUE            |
| 307 Assembly       | 1                |