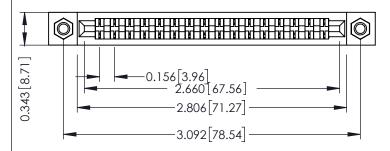

## SECTION A-A

307 / 357 Card Edge Connector Part Number: 307-016-441-107

**EDAC INC** TORONTO, ONTARIO CANADA

THESE DRAWINGS AND SPECIFICATIONS ARE THE PROPERTY OF EDAC INC.,AND SHALL NOT BE REPRODUCED, OR COPIED OR USED AS THE BASIS FOR THE MANUFACTURE OR SALE OF APPARATUS WITHOUT WRITTEN PERMISSION.

| ACAD REFERENCE NO. | 307 ENG MASTER   |
|--------------------|------------------|
| DRAWN: J.LEE       | DATE: AUG. 11/09 |
| CHECKED:           | DATE:            |
| SCALE: NTS         | SHEET 1 OF 3     |
| DRAWING NUMBER     | ISSUE            |
| 307 Assembly       | 1                |