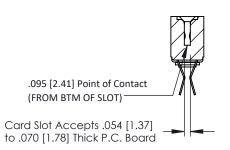

Mounting Option
.116 (2.95) I.D. Floating Eyelets

**Contact Detail** 

Extender Board Bend (Code 422 Contacts)
.156 [3.96] Contact Spacing x .200 [5.08] Row Spacing

THIS IS A C.A.D. GENERATED DRAWING DO NOT MAKE MANUAL REVISIONS TO MAS ER.