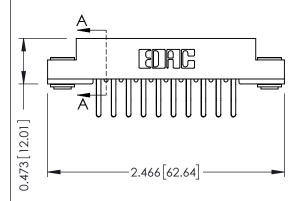

## **See Accompanying Pages for:**

- Contact Bend Details
- Mounting Options

SECTION A-A

307 ENG MASTER
DATE: AUG. 11/09

SHEET 1 OF 3

J.LEE

307 Assembly

NTS