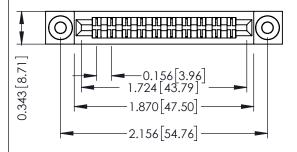

Mounting Option
.116 (2.95) I.D. Floating Eyelets

**Contact Detail** 

Extender Board Bend (Code 422 Contacts)
.156 [3.96] Contact Spacing x .200 [5.08] Row Spacing

THIS IS A C.A.D. GENERATED DRAWING DO NOT MAKE MANUAL REVISIONS TO MAS ER.