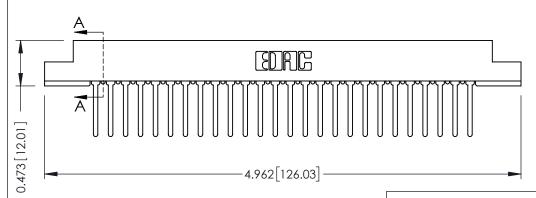

## SECTION A-A

.175 [4.45] Point of Contact (FROM BTM OF SLOT) Card Slot Accepts .054 [1.37] to .070 [1.78] Thick P.C. Board

**See Accompanying Pages for:** 

- **Contact Bend Details**
- **Mounting Options**