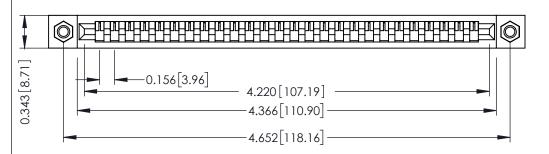

**Mounting Option** M3-0.5 Metric Threaded Inserts **Contact Detail** 

Wire Wrap .046x.013(1.17x0.33) - Tail LG=.520(13.21) .156 [3.96] Contact Spacing x .200 [5.08] Row Spacing

THIS IS A C.A.D. GENERATED DRAWING DO NOT MAKE MANUAL REVISIONS TO MASTER.