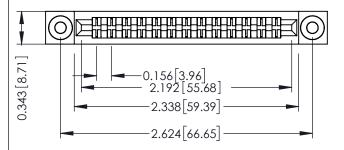

Mounting Option
.116 (2.95) I.D. Floating Eyelets

**Contact Detail** 

Extender Board Bend (Code 422 Contacts)
.156 [3.96] Contact Spacing x .200 [5.08] Row Spacing

THIS IS A C.A.D. GENERATED DRAWING DO NOT MAKE MANUAL REVISIONS TO MAS A