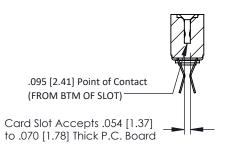

Mounting Option
.116 (2.95) I.D. Floating Eyelets

**Contact Detail** 

Extender Board Bend (Code 422 Contacts)
.156 [3.96] Contact Spacing x .200 [5.08] Row Spacing

THIS IS A C.A.D. GENERATED DRAWING DO NOT MAKE MANUAL REVISIONS TO MAS A