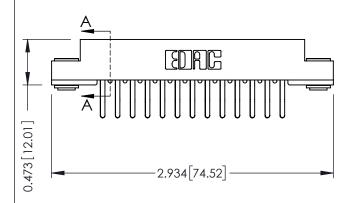

Mounting Option
.116 (2.95) I.D. Floating Eyelets

**Contact Detail** 

Extender Board Bend (Code 422 Contacts)
.156 [3.96] Contact Spacing x .200 [5.08] Row Spacing

THIS IS A C.A.D. GENERATED DRAWING DO NOT MAKE MANUAL REVISIONS TO MAS A

## **See Accompanying Pages for:**

- Contact Bend Details
- Mounting Options

SECTION A-A

307 ENG MASTER
DATE: AUG. 11/09

SHEET 1 OF 3

J.LEE

307 Assembly

NTS