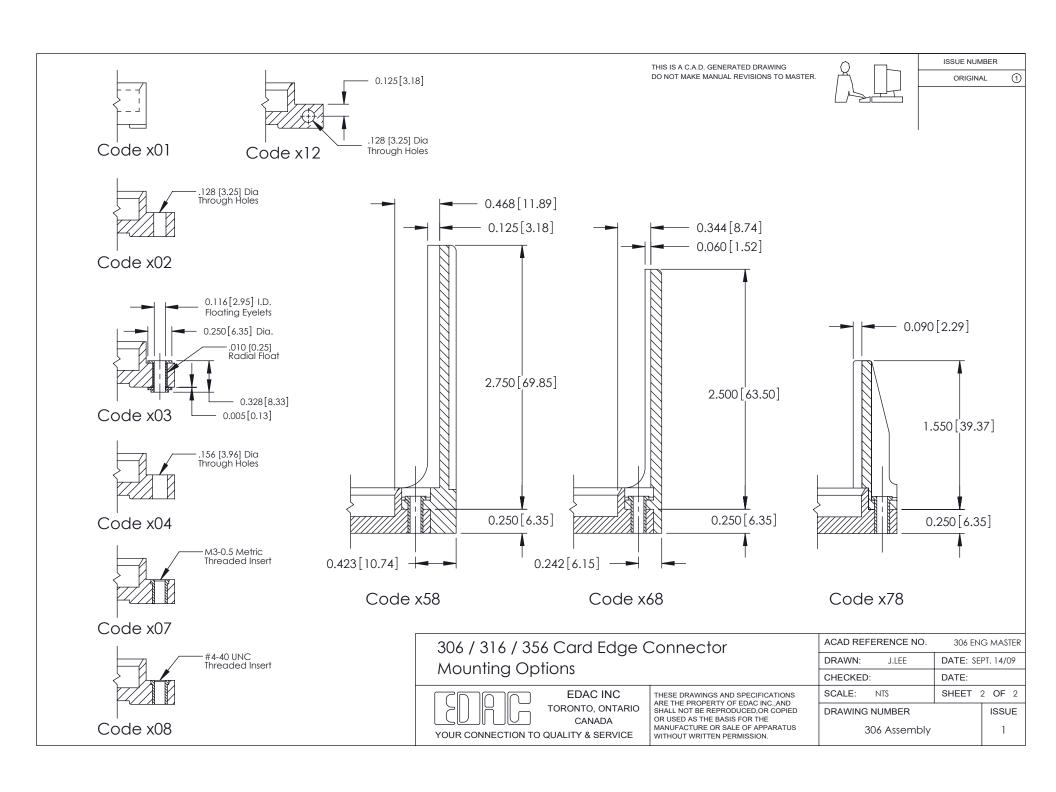

ISSUE NUMBER

ORIGINAL

**See Accompanying Pages for: Mounting Options** 

306 / 316 / 356 Card Edge Connector Part Number: 316-035-521-101

YOUR CONNECTION TO QUALITY & SERVICE

**EDAC INC** TORONTO, ONTARIO CANADA

THESE DRAWINGS AND SPECIFICATIONS ARE THE PROPERTY OF EDAC INC., AND SHALL NOT BE REPRODUCED, OR COPIED OR USED AS THE BASIS FOR THE MANUFACTURE OR SALE OF APPARATUS WITHOUT WRITTEN PERMISSION.

| ACAD REFERENCE NO. | 306 ENG MASTER    |
|--------------------|-------------------|
| DRAWN: J.LEE       | DATE: SEPT. 14/09 |
| CHECKED:           | DATE:             |
| SCALE: NTS         | SHEET 1 OF 2      |
| DRAWING NUMBER     | ISSUE             |
| 306 Assembly       | 1 1               |