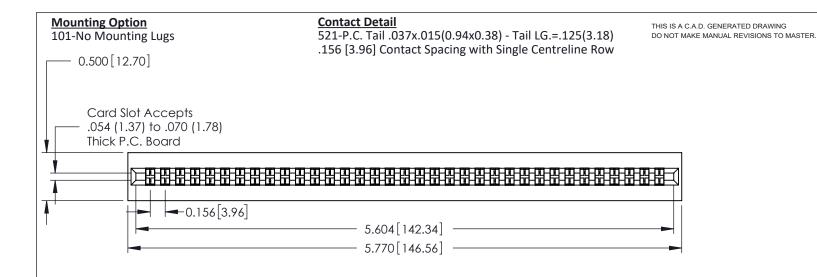

ISSUE NUMBER

ORIGINAL

**See Accompanying Pages for: Mounting Options** 

306 / 316 / 356 Card Edge Connector Part Number: 316-035-521-101

YOUR CONNECTION TO QUALITY & SERVICE

**EDAC INC** TORONTO, ONTARIO CANADA