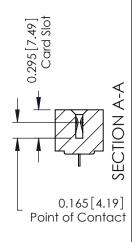

ISSUE NUMBER

ORIGINAL

**See Accompanying Pages for: Mounting Options** 

306 / 316 / 356 Card Edge Connector Part Number: 316-035-521-101

YOUR CONNECTION TO QUALITY & SERVICE

**EDAC INC** TORONTO, ONTARIO CANADA