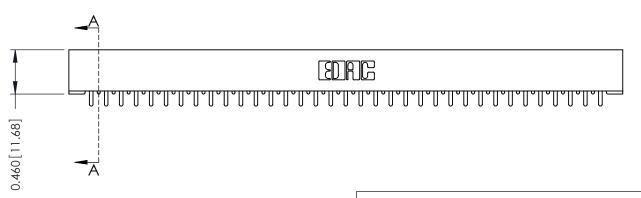

ISSUE NUMBER

ORIGINAL

**See Accompanying Pages for: Mounting Options** 

306 / 316 / 356 Card Edge Connector Part Number: 316-035-521-101

YOUR CONNECTION TO QUALITY & SERVICE

**EDAC INC** TORONTO, ONTARIO CANADA