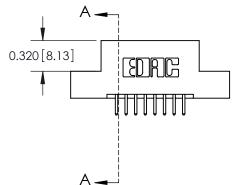

**SECTION A-A** 

THIS IS A C.A.D. GENERATED DRAWING
DO NOT MAKE MANUAL REVISIONS TO MASTER.

SSUE NUMBER

DRIGINAL

1

|                  | 325 Card Edge Connector |                                                               |          | ACAD REFERENCE NO. 325 ENG MASTER |           |        |  |
|------------------|-------------------------|---------------------------------------------------------------|----------|-----------------------------------|-----------|--------|--|
| Mounting Options |                         | DRAWN:                                                        | J.LEE    | DATE: O                           | CT. 06/09 |        |  |
|                  | Mourning Ophons         |                                                               | CHECKED: |                                   | DATE:     |        |  |
|                  | TORONTO, ONTARIO CANADA | OR USED AS THE BASIS FOR THE MANUFACTURE OR SALE OF APPARATUS | SCALE:   | NTS                               | SHEET 2   | 2 OF 2 |  |
|                  |                         |                                                               | DRAWING  | NUMBER                            |           | ISSUE  |  |
|                  |                         |                                                               | 3        | 25 Assembly                       |           | 1      |  |