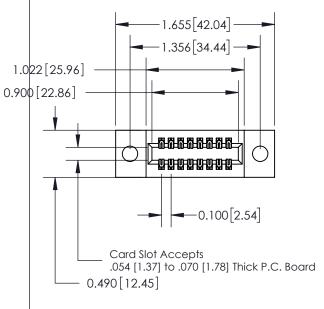

**Mounting Option** 

09-.160 (4.06) Dia. Mounting Holes

**Contact Detail** 

520-P.C. Tail .025 Sq.(0.64 Sq.) - Tail LG=.175(4.45) .100 [2.54] Contact Spacing x .300 [7.62] Row Spacing

0.600[15.24]

**See Accompanying Page for: Mounting Options** 