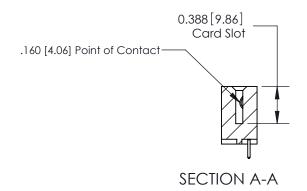

## **See Accompanying Page for:**

- Bend Detail
- **Mounting Options**
- **Features and Specifications**

| 333 Series Card Edge Connecto | or |
|-------------------------------|----|
| Part Number: 333-009-521-602  |    |