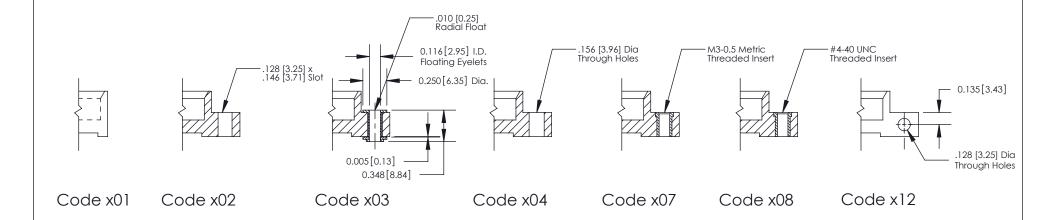

**Mounting Option** 

02-.128 (3.25) Dia. Mounting Holes

THIS IS A C.A.D. GENERATED DRAWING
DO NOT MAKE MANUAL REVISIONS TO MASTER

1220F NOWRE

DRIGINAL

1

| 333 Series Card Edge Connector |                                                                                                                                                                                                                                                                                                                                                                                                                                                                                                                                                                                                                                                                                                                                                                                                                                                                                                                                                                                                                                                                                                                                                                                                                                                                                                                                                                                                                                                                                                                                                                                                                                                                                                                                                                                                                                                                                                                                                                                                                                                                                                                                |                                                                                                                                                                         | ACAD REFERENCE NO. 333 ENG MASTER |             |           |        |
|--------------------------------|--------------------------------------------------------------------------------------------------------------------------------------------------------------------------------------------------------------------------------------------------------------------------------------------------------------------------------------------------------------------------------------------------------------------------------------------------------------------------------------------------------------------------------------------------------------------------------------------------------------------------------------------------------------------------------------------------------------------------------------------------------------------------------------------------------------------------------------------------------------------------------------------------------------------------------------------------------------------------------------------------------------------------------------------------------------------------------------------------------------------------------------------------------------------------------------------------------------------------------------------------------------------------------------------------------------------------------------------------------------------------------------------------------------------------------------------------------------------------------------------------------------------------------------------------------------------------------------------------------------------------------------------------------------------------------------------------------------------------------------------------------------------------------------------------------------------------------------------------------------------------------------------------------------------------------------------------------------------------------------------------------------------------------------------------------------------------------------------------------------------------------|-------------------------------------------------------------------------------------------------------------------------------------------------------------------------|-----------------------------------|-------------|-----------|--------|
|                                |                                                                                                                                                                                                                                                                                                                                                                                                                                                                                                                                                                                                                                                                                                                                                                                                                                                                                                                                                                                                                                                                                                                                                                                                                                                                                                                                                                                                                                                                                                                                                                                                                                                                                                                                                                                                                                                                                                                                                                                                                                                                                                                                | DRAWN:                                                                                                                                                                  | J.LEE                             | DATE: O     | CT. 14/09 |        |
|                                | Mounting Options                                                                                                                                                                                                                                                                                                                                                                                                                                                                                                                                                                                                                                                                                                                                                                                                                                                                                                                                                                                                                                                                                                                                                                                                                                                                                                                                                                                                                                                                                                                                                                                                                                                                                                                                                                                                                                                                                                                                                                                                                                                                                                               |                                                                                                                                                                         | CHECKED                           | ):          | DATE:     |        |
|                                | The second secon |                                                                                                                                                                         | SCALE:                            | NTS         | SHEET ;   | 3 OF 4 |
|                                |                                                                                                                                                                                                                                                                                                                                                                                                                                                                                                                                                                                                                                                                                                                                                                                                                                                                                                                                                                                                                                                                                                                                                                                                                                                                                                                                                                                                                                                                                                                                                                                                                                                                                                                                                                                                                                                                                                                                                                                                                                                                                                                                | TORONTO, ONTARIO ARE THE PROPERTY OF EDAC INC., AND SHALL NOT BE REPRODUCED, OR COPIED CONTROL OF THE PROPERTY OF EDAC INC., AND SHALL NOT BE REPRODUCED, OR COPIED CO. | DRAWING                           | NUMBER      |           | ISSUE  |
|                                | CANADA OR USED AS THE BASIS FOR THE MANUFACTURE OR SALE OF APPARATUS WITHOUT WRITTEN PERMISSION.                                                                                                                                                                                                                                                                                                                                                                                                                                                                                                                                                                                                                                                                                                                                                                                                                                                                                                                                                                                                                                                                                                                                                                                                                                                                                                                                                                                                                                                                                                                                                                                                                                                                                                                                                                                                                                                                                                                                                                                                                               |                                                                                                                                                                         | 3                                 | 33 Assembly |           | 1      |