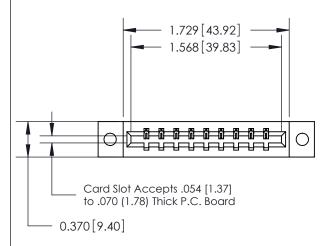

## **Contact Detail**

521-P.C. Tail .025 Sq.(0.64 Sq.) - Tail LG=.150(3.81) .156 [3.96] Contact Spacing x .200 [5.08] Row Spacing

## **See Accompanying Page for:**

- Bend Detail
- **Mounting Options**
- **Features and Specifications**

| 333 Series Card Edge Connecto | or |
|-------------------------------|----|
| Part Number: 333-009-521-602  |    |