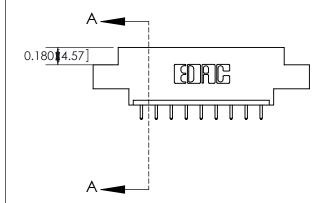

## **See Accompanying Page for:**

- Bend Detail
- **Mounting Options**
- **Features and Specifications**

| 333 Series Card Edge Connecto | or |
|-------------------------------|----|
| Part Number: 333-009-521-602  |    |