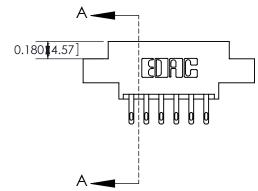

ACAD REFERENCE NO. 333 ENG MASTER

333 Assembly

THIS IS A C.A.D. GENERATED DRAWING DO NOT MAKE MANUAL REVISIONS TO MASTER.

1

| 333 Series Card Edge Connector<br>Contact Bend Detail                                                                  |                                                                                                                                                                                                                                                                                                                                                                                                                                                                                                                                                                                                                                                                                                                                                                                                                                                                                                                                                                                                                                                                                                                                                                                                                                                                                                                                                                                                                                                                                                                                                                                                                                                                                                                                                                                                                                                                                                                                                                                                                                                                                                                                | ACAD REFERENCE NO. 333 ENG MASTER |                  |        |  |
|------------------------------------------------------------------------------------------------------------------------|--------------------------------------------------------------------------------------------------------------------------------------------------------------------------------------------------------------------------------------------------------------------------------------------------------------------------------------------------------------------------------------------------------------------------------------------------------------------------------------------------------------------------------------------------------------------------------------------------------------------------------------------------------------------------------------------------------------------------------------------------------------------------------------------------------------------------------------------------------------------------------------------------------------------------------------------------------------------------------------------------------------------------------------------------------------------------------------------------------------------------------------------------------------------------------------------------------------------------------------------------------------------------------------------------------------------------------------------------------------------------------------------------------------------------------------------------------------------------------------------------------------------------------------------------------------------------------------------------------------------------------------------------------------------------------------------------------------------------------------------------------------------------------------------------------------------------------------------------------------------------------------------------------------------------------------------------------------------------------------------------------------------------------------------------------------------------------------------------------------------------------|-----------------------------------|------------------|--------|--|
|                                                                                                                        |                                                                                                                                                                                                                                                                                                                                                                                                                                                                                                                                                                                                                                                                                                                                                                                                                                                                                                                                                                                                                                                                                                                                                                                                                                                                                                                                                                                                                                                                                                                                                                                                                                                                                                                                                                                                                                                                                                                                                                                                                                                                                                                                | DRAWN: J.LEE                      | DATE: OCT. 14/09 |        |  |
|                                                                                                                        |                                                                                                                                                                                                                                                                                                                                                                                                                                                                                                                                                                                                                                                                                                                                                                                                                                                                                                                                                                                                                                                                                                                                                                                                                                                                                                                                                                                                                                                                                                                                                                                                                                                                                                                                                                                                                                                                                                                                                                                                                                                                                                                                | CHECKED:                          | DATE:            |        |  |
| EDAC INC                                                                                                               | The Divinion And Or London Control of the Control o | SCALE: NTS                        | SHEET :          | 2 OF 4 |  |
| TORONTO, ONTARIO  ARE THE PROPERTY OF EDAC INC., AND SHALL NOT BE REPRODUCED, OR COPIED  OR LISED AS THE RASIS FOR THE | DRAWING NUMBER                                                                                                                                                                                                                                                                                                                                                                                                                                                                                                                                                                                                                                                                                                                                                                                                                                                                                                                                                                                                                                                                                                                                                                                                                                                                                                                                                                                                                                                                                                                                                                                                                                                                                                                                                                                                                                                                                                                                                                                                                                                                                                                 |                                   | ISSUE            |        |  |
| YOUR CONNECTION TO QUALITY & SERVICE                                                                                   | MANUFACTURE OR SALE OF APPARATUS                                                                                                                                                                                                                                                                                                                                                                                                                                                                                                                                                                                                                                                                                                                                                                                                                                                                                                                                                                                                                                                                                                                                                                                                                                                                                                                                                                                                                                                                                                                                                                                                                                                                                                                                                                                                                                                                                                                                                                                                                                                                                               | 333 Assembly                      |                  | 1      |  |