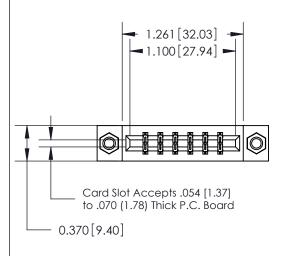

## **See Accompanying Page for:**

- **Bend Detail**
- **Mounting Options**
- **Features and Specifications**

1

| 333 Series Card Edge Connecto | or |
|-------------------------------|----|
| Part Number: 333-012-500-807  |    |

|   | DRAWN: J.LEE   | DATE: OCT. 14/09 |
|---|----------------|------------------|
|   | CHECKED:       | DATE:            |
|   | SCALE: NTS     | SHEET 1 OF 4     |
| D | DRAWING NUMBER | ISSUE            |