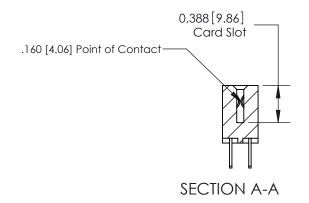

ACAD REFERENCE NO. 333 ENG MASTER

333 Assembly

THIS IS A C.A.D. GENERATED DRAWING DO NOT MAKE MANUAL REVISIONS TO MASTER.

1

| 333 Series Card Edge Connector<br>Contact Bend Detail                                                                  |                                                                                                                                                                                                                                                                                                                                                                                                                                                                                                                                                                                                                                                                                                                                                                                                                                                                                                                                                                                                                                                                                                                                                                                                                                                                                                                                                                                                                                                                                                                                                                                                                                                                                                                                                                                                                                                                                                                                                                                                                                                                                                                                | ACAD REFERENCE NO. 333 ENG MASTER |                  |        |  |
|------------------------------------------------------------------------------------------------------------------------|--------------------------------------------------------------------------------------------------------------------------------------------------------------------------------------------------------------------------------------------------------------------------------------------------------------------------------------------------------------------------------------------------------------------------------------------------------------------------------------------------------------------------------------------------------------------------------------------------------------------------------------------------------------------------------------------------------------------------------------------------------------------------------------------------------------------------------------------------------------------------------------------------------------------------------------------------------------------------------------------------------------------------------------------------------------------------------------------------------------------------------------------------------------------------------------------------------------------------------------------------------------------------------------------------------------------------------------------------------------------------------------------------------------------------------------------------------------------------------------------------------------------------------------------------------------------------------------------------------------------------------------------------------------------------------------------------------------------------------------------------------------------------------------------------------------------------------------------------------------------------------------------------------------------------------------------------------------------------------------------------------------------------------------------------------------------------------------------------------------------------------|-----------------------------------|------------------|--------|--|
|                                                                                                                        |                                                                                                                                                                                                                                                                                                                                                                                                                                                                                                                                                                                                                                                                                                                                                                                                                                                                                                                                                                                                                                                                                                                                                                                                                                                                                                                                                                                                                                                                                                                                                                                                                                                                                                                                                                                                                                                                                                                                                                                                                                                                                                                                | DRAWN: J.LEE                      | DATE: OCT. 14/09 |        |  |
|                                                                                                                        |                                                                                                                                                                                                                                                                                                                                                                                                                                                                                                                                                                                                                                                                                                                                                                                                                                                                                                                                                                                                                                                                                                                                                                                                                                                                                                                                                                                                                                                                                                                                                                                                                                                                                                                                                                                                                                                                                                                                                                                                                                                                                                                                | CHECKED:                          | DATE:            |        |  |
| EDAC INC                                                                                                               | The Divinion And Or London Control of the Control o | SCALE: NTS                        | SHEET :          | 2 OF 4 |  |
| TORONTO, ONTARIO  ARE THE PROPERTY OF EDAC INC., AND SHALL NOT BE REPRODUCED, OR COPIED  OR LISED AS THE RASIS FOR THE | DRAWING NUMBER                                                                                                                                                                                                                                                                                                                                                                                                                                                                                                                                                                                                                                                                                                                                                                                                                                                                                                                                                                                                                                                                                                                                                                                                                                                                                                                                                                                                                                                                                                                                                                                                                                                                                                                                                                                                                                                                                                                                                                                                                                                                                                                 |                                   | ISSUE            |        |  |
| YOUR CONNECTION TO QUALITY & SERVICE                                                                                   | MANUFACTURE OR SALE OF APPARATUS                                                                                                                                                                                                                                                                                                                                                                                                                                                                                                                                                                                                                                                                                                                                                                                                                                                                                                                                                                                                                                                                                                                                                                                                                                                                                                                                                                                                                                                                                                                                                                                                                                                                                                                                                                                                                                                                                                                                                                                                                                                                                               | 333 Assembly                      |                  | 1      |  |