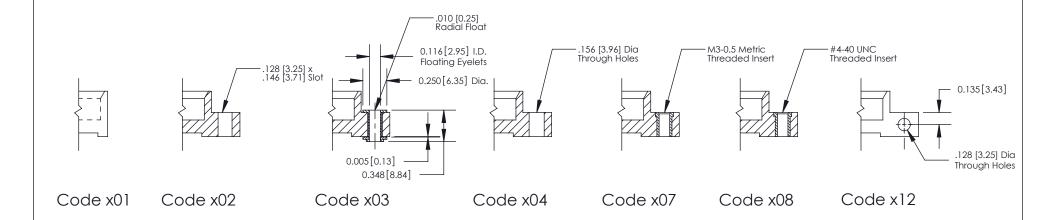

### **Mounting Option**

07-M3-0.5 Metric Threaded Inserts

THIS IS A C.A.D. GENERATED DRAWING
DO NOT MAKE MANUAL REVISIONS TO MASTER

1220F NOWRE

DRIGINAL

1

| 333 series Cara Eage Connector |                                                                                                                      | ACAD REFERENCE NO. 333 ENG MASTER |         |             |           |        |
|--------------------------------|----------------------------------------------------------------------------------------------------------------------|-----------------------------------|---------|-------------|-----------|--------|
|                                |                                                                                                                      | DRAWN:                            | J.LEE   | DATE: O     | CT. 14/09 |        |
|                                | Mounting Options                                                                                                     |                                   | CHECKED | ):          | DATE:     |        |
|                                | T T T T T T T T T T T T T T T T T T T                                                                                |                                   | SCALE:  | NTS         | SHEET ;   | 3 OF 4 |
|                                | TORONTO, ONTARIO  ARE THE PROPERTY OF EDAC INC., AND SHALL NOT BE REPRODUCED, OR COPIED OR USED AS THE BASIS FOR THE | DRAWING                           | NUMBER  |             | ISSUE     |        |
|                                | YOUR CONNECTION TO QUALITY & SERVICE                                                                                 | MANUFACTURE OR SALE OF APPARATUS  | 3       | 33 Assembly |           | 1      |