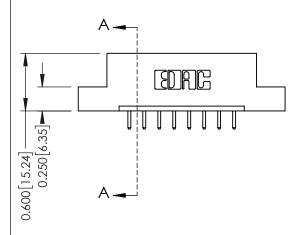

**Mounting Option** 

02-.128 (3.25) Dia. Mounting Holes

**Contact Detail** 

520-P.C. Tail .030x.018(0.76x0.46) - Tail LG=.175(4.45) .156 [3.96] Contact Spacing x .200 [5.08] Row Spacing

THIS IS A C.A.D. GENERATED DRAWING DO NOT MAKE MANUAL REVISIONS TO MASTER.