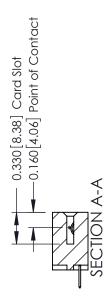

33/ Assembly

ISSUE NUMBER

ORIGINAL

1

| 337 / 387 Series Card Edge Connector<br>Contact Bend Detail           |                                                                                                                                                                                                 | ACAD REFERENCE NO. | 337 ENG MASTER   |               |
|-----------------------------------------------------------------------|-------------------------------------------------------------------------------------------------------------------------------------------------------------------------------------------------|--------------------|------------------|---------------|
|                                                                       |                                                                                                                                                                                                 | DRAWN: J.LEE       | DATE: OCT. 06/09 |               |
|                                                                       |                                                                                                                                                                                                 | CHECKED:           | DATE:            |               |
| EDAC INC TORONTO, ONTARIO CANADA YOUR CONNECTION TO QUALITY & SERVICE | THESE DRAWINGS AND SPECIFICATIONS ARE THE PROPERTY OF EDAC INC.,AND SHALL NOT BE REPRODUCED,OR COPIED OR USED AS THE BASIS FOR THE MANUFACTURE OR SALE OF APPARATUS WITHOUT WRITTEN PERMISSION. | SCALE: NTS         | SHEET            | 2 <b>OF</b> 3 |
|                                                                       |                                                                                                                                                                                                 | DRAWING NUMBER     |                  | ISSUE         |
|                                                                       |                                                                                                                                                                                                 | 337 Assembly       |                  | 1             |