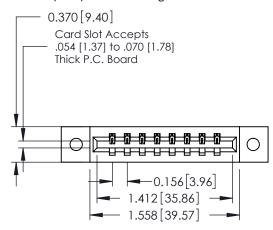

**Mounting Option** 

02-.128 (3.25) Dia. Mounting Holes

**Contact Detail** 

520-P.C. Tail .030x.018(0.76x0.46) - Tail LG=.175(4.45) .156 [3.96] Contact Spacing x .200 [5.08] Row Spacing

THIS IS A C.A.D. GENERATED DRAWING DO NOT MAKE MANUAL REVISIONS TO MASTER.

ISSUE NUMBER

ORIGINAL

1

**See Accompanying Pages for:** 

- **Contact Bend Details**
- **Mounting Options**

| 337 / 387 Series Card Edge Connector |
|--------------------------------------|
| Part Number: 337-008-520-102         |