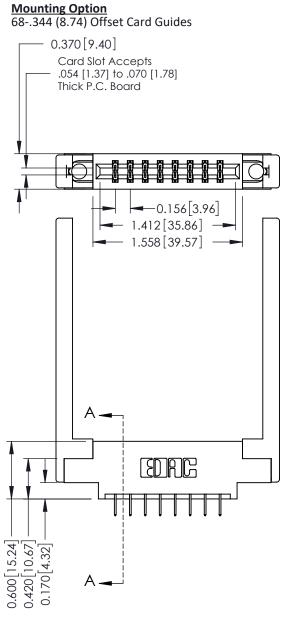

**See Accompanying Pages for:** 

**Mounting Options** 

**Contact Bend Details** 

**Contact Detail** 

524-P.C. Tail .018 Sq.(0.46 Sq.) - Tail LG=.175(4.45) .156 [3.96] Contact Spacing x .200 [5.08] Row Spacing

THIS IS A C.A.D. GENERATED DRAWING DO NOT MAKE MANUAL REVISIONS TO MASTER.

ISSUE NUMBER

ORIGINAL

1

Point of Contact SECTION A-A Card Slot 0.330 [8.38] 0.160[4.06]

337 / 387 Series Card Edge Connector Part Number: 337-016-524-868