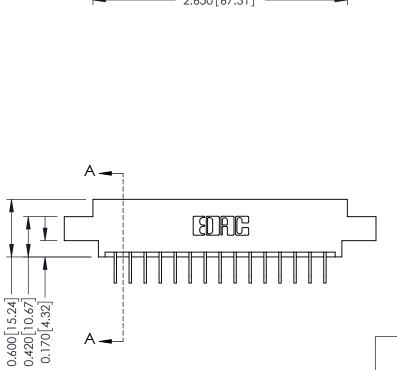

**Mounting Option Contact Detail** 558-90 Degree Bend (Code 541 Contacts) 08-#4-40 Unified Threaded Inserts .156 [3.96] Contact Spacing x .200 [5.08] Row Spacing - 0.370[9.40] Card Slot Accepts .054 [1.37] to .070 [1.78] Thick P.C. Board -0.156[3.96] 2.504 [63.60] 2.650 [67.31]

THIS IS A C.A.D. GENERATED DRAWING DO NOT MAKE MANUAL REVISIONS TO MASTER.

ISSUE NUMBER

ORIGINAL

Point of Contact Card Slot 0.330 [8.38] 0.160[4.06]

337 ENG MASTER

**See Accompanying Pages for:** 

**Mounting Options** 