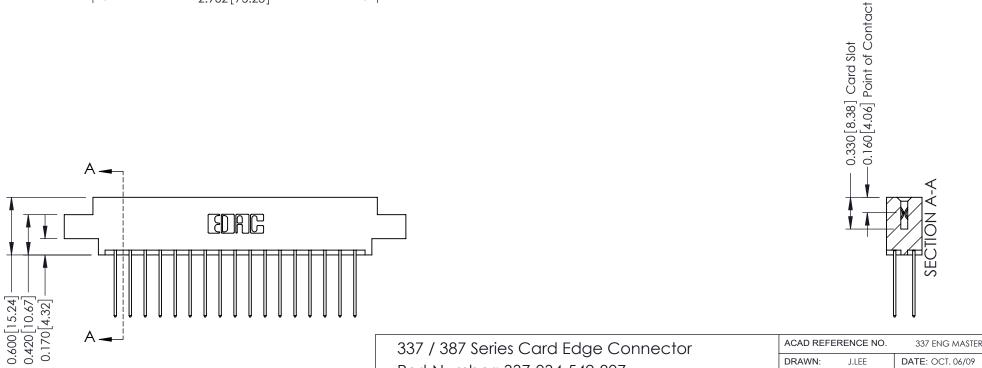

**Mounting Option Contact Detail** 542-Wire Wrap .025 Sq.(0.64 Sq.) - Tail LG=.645(16.38) 07-M3-0.5 Metric Threaded Inserts .156 [3.96] Contact Spacing x .200 [5.08] Row Spacing - 0.370 [9.40] Card Slot Accepts .054 [1.37] to .070 [1.78] Thick P.C. Board -0.156[3.96] 2.816[71.53] 2.962 [75.23]

ISSUE NUMBER ORIGINAL 1

DATE: OCT. 06/09

OF 3

**ISSUE** 

DATE:

SHEET

337 / 387 Series Card Edge Connector

**EDAC INC** 