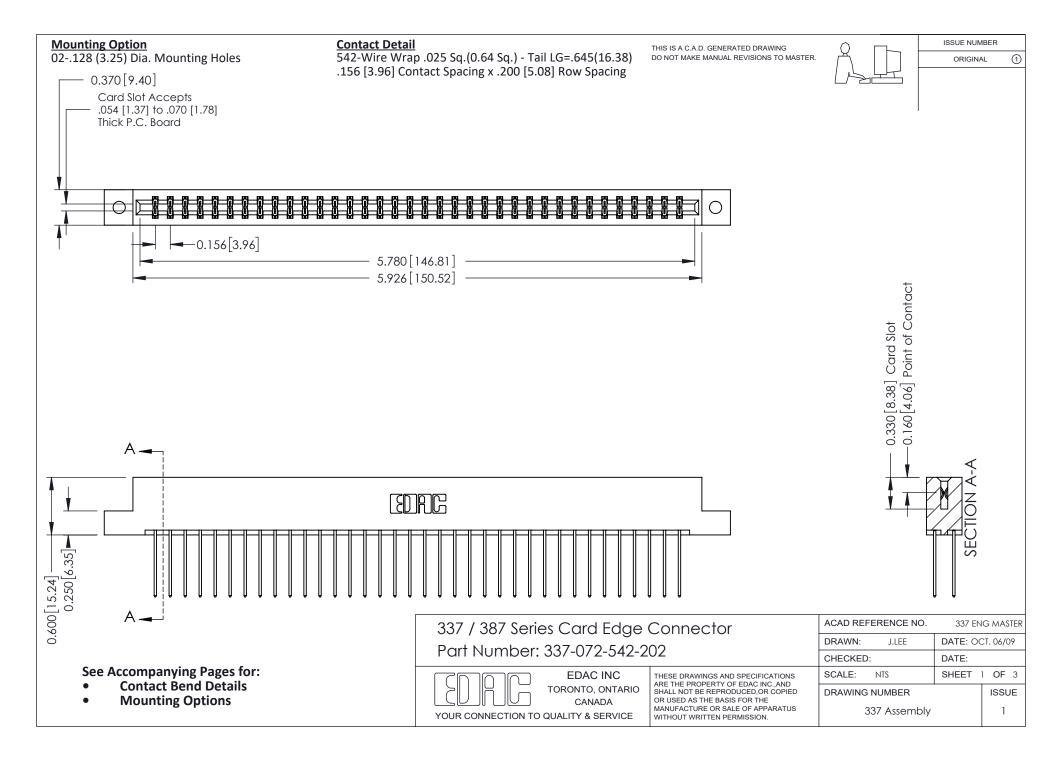

ISSUE NUMBER

ORIGINAL

1

| 337 / 387 Series Card Edge Connector<br>Contact Bend Detail           |                                                                                                                                                                                                  | ACAD REFERENCE NO. 337 E |                  | G MASTER      |
|-----------------------------------------------------------------------|--------------------------------------------------------------------------------------------------------------------------------------------------------------------------------------------------|--------------------------|------------------|---------------|
|                                                                       |                                                                                                                                                                                                  | DRAWN: J.LEE             | DATE: OCT. 06/09 |               |
|                                                                       |                                                                                                                                                                                                  | CHECKED: DATE:           |                  |               |
| EDAC INC TORONTO, ONTARIO CANADA YOUR CONNECTION TO QUALITY & SERVICE | THESE DRAWINGS AND SPECIFICATIONS ARE THE PROPERTY OF EDAC INC.,AND SHALL NOT BE REPRODUCED, OR COPIED OR USED AS THE BASIS FOR THE MANUFACTURE OR SALE OF APPARATUS WITHOUT WRITTEN PERMISSION. | SCALE: NTS               | SHEET            | 2 <b>OF</b> 3 |
|                                                                       |                                                                                                                                                                                                  | DRAWING NUMBER           |                  | ISSUE         |
|                                                                       |                                                                                                                                                                                                  | 337 Assembly             |                  | 1             |