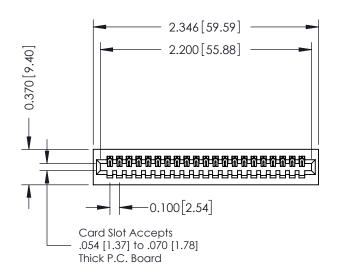

## **See Accompanying Pages for:**

- **Contact Bend Details**
- **Mounting Options**

| 342 / 392 Card Edge Connector |
|-------------------------------|
| Part Number: 342-021-524-101  |

| ACAD REFERENCE NO. 342 ENG MA |                |                  |  |  |
|-------------------------------|----------------|------------------|--|--|
|                               | DRAWN: J.LEE   | DATE: OCT. 06/09 |  |  |
|                               | CHECKED:       | DATE:            |  |  |
|                               | SCALE: NTS     | SHEET 1 OF 3     |  |  |
| )                             | DRAWING NUMBER | ISSUE            |  |  |