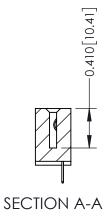

THIS IS A C.A.D. GENERATED DRAWING DO NOT MAKE MANUAL REVISIONS TO MASTER

ISSUE NUMBER

ORIGINAL

1

| 342 / 392 Card Edge Conne | ACAD REFERENCE NO. 342 ENG MASTER                                                                                                                                                                                                                                |                |         |           |
|---------------------------|------------------------------------------------------------------------------------------------------------------------------------------------------------------------------------------------------------------------------------------------------------------|----------------|---------|-----------|
| Mounting Options          |                                                                                                                                                                                                                                                                  | DRAWN: J.LEE   | DATE: O | CT. 06/09 |
|                           |                                                                                                                                                                                                                                                                  | CHECKED:       | DATE:   |           |
| EDAC INC                  | EDAC INC TORONTO, ONTARIO CANADA  NNECTION TO QUALITY & SERVICE  THESE DRAWINGS AND SPECIFICATIONS ARE THE PROPERTY OF EDAC INC.,AND SHALL NOT BE REPRODUCED,OR COPIED OR USED AS THE BASIS FOR THE MANUFACTURE OR SALE OF APPARATUS WITHOUT WRITTEN PERMISSION. | SCALE: NTS     | SHEET : | 3 OF 3    |
|                           |                                                                                                                                                                                                                                                                  | DRAWING NUMBER | •       | ISSUE     |
|                           |                                                                                                                                                                                                                                                                  | 342 Assembly   |         | 1         |