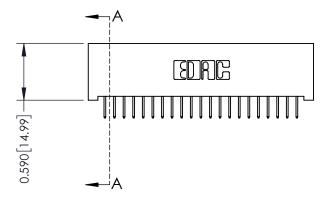

342 Assembly

THIS IS A C.A.D. GENERATED DRAWING DO NOT MAKE MANUAL REVISIONS TO MASTER. ISSUE NUMBER

ORIGINAL

1

| 342 / 392 Series Card Edge Connector |                                                                                                                                                    |          | ACAD REFERENCE NO. 342 ENG MASTER |                  |        |  |
|--------------------------------------|----------------------------------------------------------------------------------------------------------------------------------------------------|----------|-----------------------------------|------------------|--------|--|
| Contact Bend Detail                  |                                                                                                                                                    | DRAWN:   | J.LEE                             | DATE: OCT. 06/09 |        |  |
|                                      |                                                                                                                                                    | CHECKED: |                                   | DATE:            |        |  |
| EDAC INC                             | ONTO, ONTARIO  ARE THE PROPERTY OF EDAC INC., AND SHALL NOT BE REPRODUCED, OR COPIED OR USED AS THE BASIS FOR THE MANUFACTURE OR SALE OF APPARATUS | SCALE:   | NTS                               | SHEET :          | 2 OF 3 |  |
| TORONTO, ONTARIO                     |                                                                                                                                                    | DRAWING  | NUMBER                            |                  | ISSUE  |  |
| YOUR CONNECTION TO QUALITY & SERVICE |                                                                                                                                                    | 3        | 42 Assembly                       |                  | 1      |  |