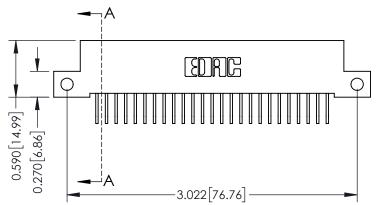

ACAD REFERENCE NO. 342 ENG MASTER

342 Assembly

## **See Accompanying Pages for:**

- **Contact Bend Details**
- **Mounting Options**

THIS IS A C.A.D. GENERATED DRAWING DO NOT MAKE MANUAL REVISIONS TO MASTER. ISSUE NUMBER

ORIGINAL

1

| 342 / 392 Series Card Edge Connector<br>Contact Bend Detail |                                                                                                                                   | ACAD REFERENCE NO. 342 ENG MASTER |             |                  |        |
|-------------------------------------------------------------|-----------------------------------------------------------------------------------------------------------------------------------|-----------------------------------|-------------|------------------|--------|
|                                                             |                                                                                                                                   | DRAWN:                            | J.LEE       | DATE: OCT. 06/09 |        |
|                                                             |                                                                                                                                   | CHECKED:                          |             | DATE:            |        |
| EDAC INC                                                    | ARE THE PROPERTY OF EDAC INC.,AND SHALL NOT BE REPRODUCED,OR COPIED OR USED AS THE BASIS FOR THE MANUFACTURE OR SALE OF APPARATUS | SCALE:                            | NTS         | SHEET :          | 2 OF 3 |
| TORONTO, ONTARIO                                            |                                                                                                                                   | DRAWING                           | NUMBER      |                  | ISSUE  |
| YOUR CONNECTION TO QUALITY & SERVICE                        |                                                                                                                                   | 3                                 | 42 Assembly |                  | 1      |