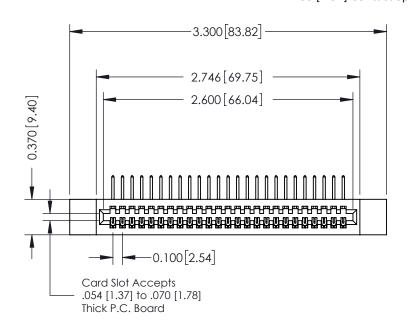

ACAD REFERENCE NO. 342 ENG MASTER

342 Assembly

## **See Accompanying Pages for:**

- **Contact Bend Details**
- **Mounting Options**

THIS IS A C.A.D. GENERATED DRAWING DO NOT MAKE MANUAL REVISIONS TO MASTER. ISSUE NUMBER

ORIGINAL

1

| 342 / 392 Series Card Edge Connector<br>Contact Bend Detail |                                                                                                                                   | ACAD REFERENCE NO. 342 ENG MASTER |             |                  |        |
|-------------------------------------------------------------|-----------------------------------------------------------------------------------------------------------------------------------|-----------------------------------|-------------|------------------|--------|
|                                                             |                                                                                                                                   | DRAWN:                            | J.LEE       | DATE: OCT. 06/09 |        |
|                                                             |                                                                                                                                   | CHECKED:                          |             | DATE:            |        |
| EDAC INC                                                    | ARE THE PROPERTY OF EDAC INC.,AND SHALL NOT BE REPRODUCED,OR COPIED OR USED AS THE BASIS FOR THE MANUFACTURE OR SALE OF APPARATUS | SCALE:                            | NTS         | SHEET :          | 2 OF 3 |
| TORONTO, ONTARIO                                            |                                                                                                                                   | DRAWING                           | NUMBER      |                  | ISSUE  |
| YOUR CONNECTION TO QUALITY & SERVICE                        |                                                                                                                                   | 3                                 | 42 Assembly |                  | 1      |