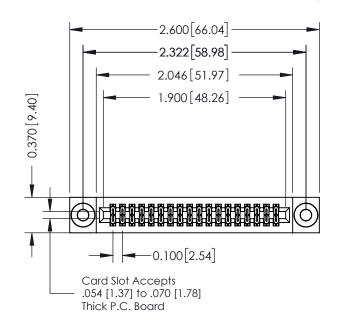

## **See Accompanying Pages for:**

- **Contact Bend Details**
- **Mounting Options**

| 342 / 392 Card Edge Connector |
|-------------------------------|
| Part Number: 342-036-524-203  |

YOUR CONNECTION TO QUALITY & SERVICE