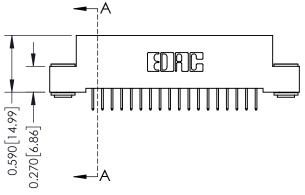

**Mounting Option** 

03-.116 (2.95) I.D. Floating Eyelets

**Contact Detail** 

524-P.C. Tail .018 Sq.(0.46 Sq.) - Tail LG=.185(4.70) .100 [2.54] Contact Spacing x .200 [5.08] Row Spacing





## 0.240 [6.10] Point of Contact 0.410[10.41] SECTION A-A

## **See Accompanying Pages for:**

- **Contact Bend Details**
- **Mounting Options**

| 342 / 392 Card Edge Connector |
|-------------------------------|
| Part Number: 342-036-524-203  |

YOUR CONNECTION TO QUALITY & SERVICE

342 ENG MASTER DATE: OCT. 06/09 J.LEE NTS SHEET 1 OF 3

342 Assembly

THIS IS A C.A.D. GENERATED DRAWING DO NOT MAKE MANUAL REVISIONS TO MASTER. ISSUE NUMBER

ORIGINAL

1



| 342 / 392 Series Card Edge Connector<br>Contact Bend Detail |                                                                                                                                     | ACAD REFERENCE NO. 342 ENG MASTER |             |          |          |
|-------------------------------------------------------------|----