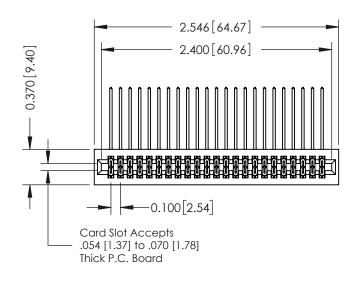

## 0.240 [6.10] Point of Contact 0.410[10.41] SECTION A-A

## **See Accompanying Pages for:**

- **Contact Bend Details**
- **Mounting Options**

342 / 392 Card Edge Connector Part Number: 342-046-559-201

YOUR CONNECTION TO QUALITY & SERVICE

342 ENG MASTER DATE: OCT. 06/09 J.LEE NTS SHEET 1 OF 3