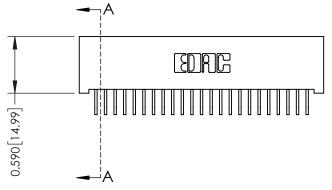

## **See Accompanying Pages for:**

- **Contact Bend Details**
- **Mounting Options**

342 / 392 Card Edge Connector Part Number: 342-046-559-201

YOUR CONNECTION TO QUALITY & SERVICE

342 ENG MASTER DATE: OCT. 06/09 J.LEE NTS SHEET 1 OF 3