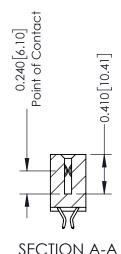

**Mounting Option** 

04-.156 (3.96) Dia. Mounting Holes

**Contact Detail** 

556-Extender Board Bend (Code 520 Contacts) .100 [2.54] Contact Spacing x .200 [5.08] Row Spacing

**See Accompanying Pages for:** 

THIS IS A C.A.D. GENERATED DRAWING DO NOT MAKE MANUAL REVISIONS TO MASTER. ISSUE NUMBER

ORIGINAL

1

| 342 / 392 Series Card Edge Connector<br>Contact Bend Detail |                                                                                                                                                                                                  | ACAD REFERENCE NO. 342 ENG MASTER |             |                  |        |
|-------------------------------------------------------------|--------------------------------------------------------------------------------------------------------------------------------------------------------------------------------------------------|-----------------------------------|-------------|------------------|--------|
|                                                             |                                                                                                                                                                                                  | DRAWN:                            | J.LEE       | DATE: OCT. 06/09 |        |
|                                                             |                                                                                                                                                                                                  | CHECKED:                          |             | DATE:            |        |
| TORONTO, ONTARIO                                            | THESE DRAWINGS AND SPECIFICATIONS ARE THE PROPERTY OF EDAC INC. AND SHALL NOT BE REPRODUCED, OR COPIED OR USED AS THE BASIS FOR THE MANUFACTURE OR SALE OF APPARATUS WITHOUT WRITTEN PERMISSION. | SCALE:                            | NTS         | SHEET :          | 2 OF 3 |
|                                                             |                                                                                                                                                                                                  | DRAWING                           | NUMBER      |                  | ISSUE  |
| YOUR CONNECTION TO QUALITY & SERVICE                        |                                                                                                                                                                                                  | 3                                 | 42 Assembly |                  | 1      |