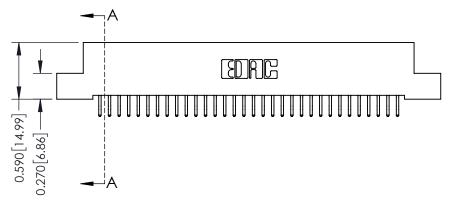

- **Contact Bend Details**
- **Mounting Options**

342 / 392 Card Edge Connector Part Number: 342-064-556-204

YOUR CONNECTION TO QUALITY & SERVICE

CANADA

342 ENG MASTER J.LEE DATE: OCT. 06/09 SHEET 1 OF 3

342 Assembly

THIS IS A C.A.D. GENERATED DRAWING DO NOT MAKE MANUAL REVISIONS TO MASTER. ISSUE NUMBER

ORIGINAL

1

| 342 / 392 Series Card Edge Connector<br>Contact Bend Detail |                                                                                                                                                                                                  | ACAD REFERENCE NO. 342 ENG MASTER |             |                  |        |
|-------------------------------------------------------------|--------------------------------------------------------------------------------------------------------------------------------------------------------------------------------------------------|-----------------------------------|-------------|------------------|--------|
|                                                             |                                                                                                                                                                                                  | DRAWN:                            | J.LEE       | DATE: OCT. 06/09 |        |
|                                                             |                                                                                                                                                                                                  | CHECKED:                          |             | DATE:            |        |
| TORONTO, ONTARIO                                            | THESE DRAWINGS AND SPECIFICATIONS ARE THE PROPERTY OF EDAC INC. AND SHALL NOT BE REPRODUCED, OR COPIED OR USED AS THE BASIS FOR THE MANUFACTURE OR SALE OF APPARATUS WITHOUT WRITTEN PERMISSION. | SCALE:                            | NTS         | SHEET :          | 2 OF 3 |
|                                                             |                                                                                                                                                                                                  | DRAWING                           | NUMBER      |                  | ISSUE  |
| YOUR CONNECTION TO QUALITY & SERVICE                        |                                                                                                                                                                                                  | 3                                 | 42 Assembly |                  | 1      |