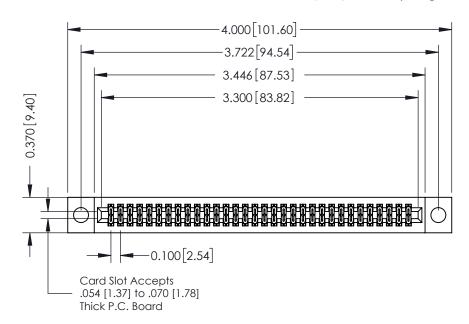

**Mounting Option** 

04-.156 (3.96) Dia. Mounting Holes

**Contact Detail** 

556-Extender Board Bend (Code 520 Contacts) .100 [2.54] Contact Spacing x .200 [5.08] Row Spacing

**See Accompanying Pages for:** 

- **Contact Bend Details**
- **Mounting Options**

342 / 392 Card Edge Connector Part Number: 342-064-556-204

YOUR CONNECTION TO QUALITY & SERVICE

CANADA

342 ENG MASTER J.LEE DATE: OCT. 06/09 SHEET 1 OF 3

342 Assembly