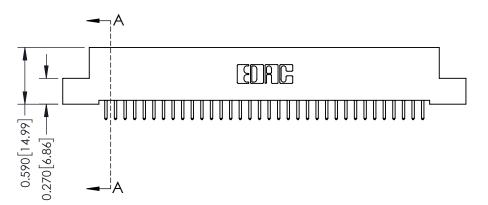

342 Assembly

THIS IS A C.A.D. GENERATED DRAWING DO NOT MAKE MANUAL REVISIONS TO MASTER. ISSUE NUMBER

ORIGINAL

1

| 342 / 392 Series Card Edge Connector<br>Contact Bend Detail |                                                                                                                                   | ACAD REFERENCE NO. 342 ENG MASTER |             |          |          |
|-------------------------------------------------------------|-----------------------------------------------------------------------------------------------------------------------------------|-----------------------------------|-------------|----------|----------|
|                                                             |                                                                                                                                   | DRAWN:                            | J.LEE       | DATE: OC | T. 06/09 |
|                                                             |                                                                                                                                   | CHECKED                           | ):          | DATE:    |          |
| EDAC INC                                                    | ARE THE PROPERTY OF EDAC INC.,AND SHALL NOT BE REPRODUCED,OR COPIED OR USED AS THE BASIS FOR THE MANUFACTURE OR SALE OF APPARATUS | SCALE:                            | NTS         | SHEET :  | 2 OF 3   |
| TORONTO, ONTARIO                                            |                                                                                                                                   | DRAWING                           | NUMBER      |          | ISSUE    |
| YOUR CONNECTION TO QUALITY & SERVICE                        |                                                                                                                                   | 3                                 | 42 Assembly |          | 1        |