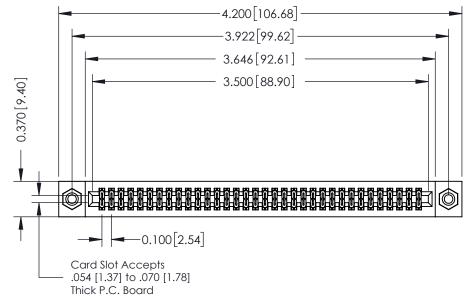

## **See Accompanying Pages for:**

- **Contact Bend Details**
- **Mounting Options**

| 342 / 392 Card Edge Connector |
|-------------------------------|
| Part Number: 342-068-521-208  |

YOUR CONNECTION TO QUALITY & SERVICE

342 Assembly

THIS IS A C.A.D. GENERATED DRAWING DO NOT MAKE MANUAL REVISIONS TO MASTER. ISSUE NUMBER

ORIGINAL

1

| 342 / 392 Series Card Edge Connector<br>Contact Bend Detail |                                                                                                                                   | ACAD REFERENCE NO. 342 ENG MASTER |             |          |          |
|-------------------------------------------------------------|-----------------------------------------------------------------------------------------------------------------------------------|-----------------------------------|-------------|----------|----------|
|                                                             |                                                                                                                                   | DRAWN:                            | J.LEE       | DATE: OC | T. 06/09 |
|                                                             |                                                                                                                                   | CHECKED                           | ):          | DATE:    |          |
| EDAC INC                                                    | ARE THE PROPERTY OF EDAC INC.,AND SHALL NOT BE REPRODUCED,OR COPIED OR USED AS THE BASIS FOR THE MANUFACTURE OR SALE OF APPARATUS | SCALE:                            | NTS         | SHEET :  | 2 OF 3   |
| TORONTO, ONTARIO                                            |                                                                                                                                   | DRAWING                           | NUMBER      |          | ISSUE    |
| YOUR CONNECTION TO QUALITY & SERVICE                        |                                                                                                                                   | 3                                 | 42 Assembly |          | 1        |