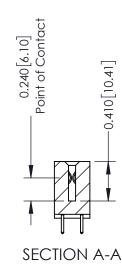

**Mounting Option** 08-#4-40 Unified Threaded Inserts **Contact Detail** 









## **See Accompanying Pages for:**

- **Contact Bend Details**
- **Mounting Options**

| 342 / 392 Card Edge Connector |
|-------------------------------|
| Part Number: 342-068-521-208  |

YOUR CONNECTION TO QUALITY & SERVICE

| ACAD REFERENCE NO. 342 ENG MASTER |                  |  |  |  |
|-----------------------------------|------------------|--|--|--|
| DRAWN: J.LEE                      | DATE: OCT. 06/09 |  |  |  |
| CHECKED:                          | DATE:            |  |  |  |
| SCALE: NTS                        | SHEET 1 OF 3     |  |  |  |
| DRAWING NUMBER                    | ISSUE            |  |  |  |

342 Assembly

THIS IS A C.A.D. GENERATED DRAWING DO NOT MAKE MANUAL REVISIONS TO MASTER. ISSUE NUMBER

ORIGINAL

1



| 342 / 392 Series Card Edge Connector<br>Contact Bend