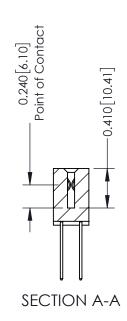

342 Assembly

THIS IS A C.A.D. GENERATED DRAWING DO NOT MAKE MANUAL REVISIONS TO MASTER. ISSUE NUMBER

ORIGINAL

1

| 342 / 392 Series Card Edge Connector<br>Contact Bend Detail |                                                                                                                                   | ACAD REFERENCE NO. 342 ENG MASTER |             |                  |        |
|-------------------------------------------------------------|-----------------------------------------------------------------------------------------------------------------------------------|-----------------------------------|-------------|------------------|--------|
|                                                             |                                                                                                                                   | DRAWN:                            | J.LEE       | DATE: OCT. 06/09 |        |
|                                                             |                                                                                                                                   | CHECKED:                          |             | DATE:            |        |
| EDAC INC                                                    | ARE THE PROPERTY OF EDAC INC.,AND SHALL NOT BE REPRODUCED,OR COPIED OR USED AS THE BASIS FOR THE MANUFACTURE OR SALE OF APPARATUS | SCALE:                            | NTS         | SHEET :          | 2 OF 3 |
| TORONTO, ONTARIO                                            |                                                                                                                                   | DRAWING                           | NUMBER      |                  | ISSUE  |
| YOUR CONNECTION TO QUALITY & SERVICE                        |                                                                                                                                   | 3                                 | 42 Assembly |                  | 1      |