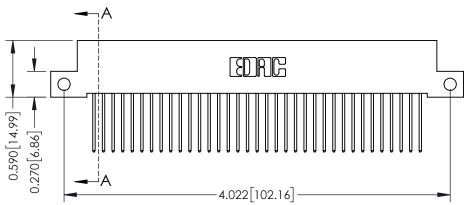

THIS IS A C.A.D. GENERATED DRAWING DO NOT MAKE MANUAL REVISIONS TO MASTER

ISSUE NUMBER

ORIGINAL

1

| 342 / 392 Card Edge Connector<br>Mounting Options |                                                                                                                                     | ACAD REFERENCE NO. 342 ENG MASTER |                         |        |  |
|---------------------------------------------------|-------------------------------------------------------------------------------------------------------------------------------------|-----------------------------------|-------------------------|--------|--|
|                                                   |                                                                                                                                     | DRAWN: J.LEE                      | DATE: <b>OCT. 06/09</b> |        |  |
|                                                   |                                                                                                                                     | CHECKED:                          | DATE:                   |        |  |
| EDAC INC                                          | ARE THE PROPERTY OF EDAC INC.,AND — SHALL NOT BE REPRODUCED,OR COPIED OR USED AS THE BASIS FOR THE MANUFACTURE OR SALE OF APPARATUS | SCALE: NTS                        | SHEET :                 | 3 OF 3 |  |
| TORONTO, ONTARIO                                  |                                                                                                                                     | DRAWING NUMBER                    | •                       | ISSUE  |  |
| YOUR CONNECTION TO QUALITY & SERVICE              |                                                                                                                                     | 342 Assembly                      |                         | 1      |  |