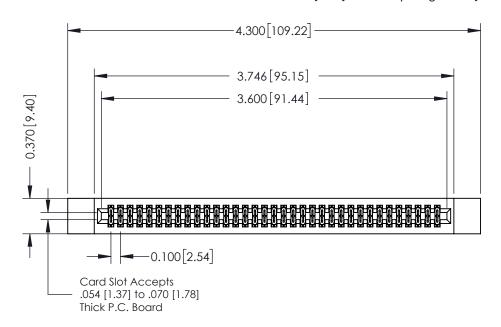

## **See Accompanying Pages for:**

- **Contact Bend Details**
- **Mounting Options**

342 / 392 Card Edge Connector Part Number: 342-070-540-212

| ACAD REFERENCE NO. 342 ENG MASTER |                  |  |  |  |
|-----------------------------------|------------------|--|--|--|
| DRAWN: J.LEE                      | DATE: OCT. 06/09 |  |  |  |
| CHECKED:                          | DATE:            |  |  |  |
| SCALE: NTS                        | SHEET 1 OF 3     |  |  |  |
| DRAWING NUMBER                    | ISSUE            |  |  |  |