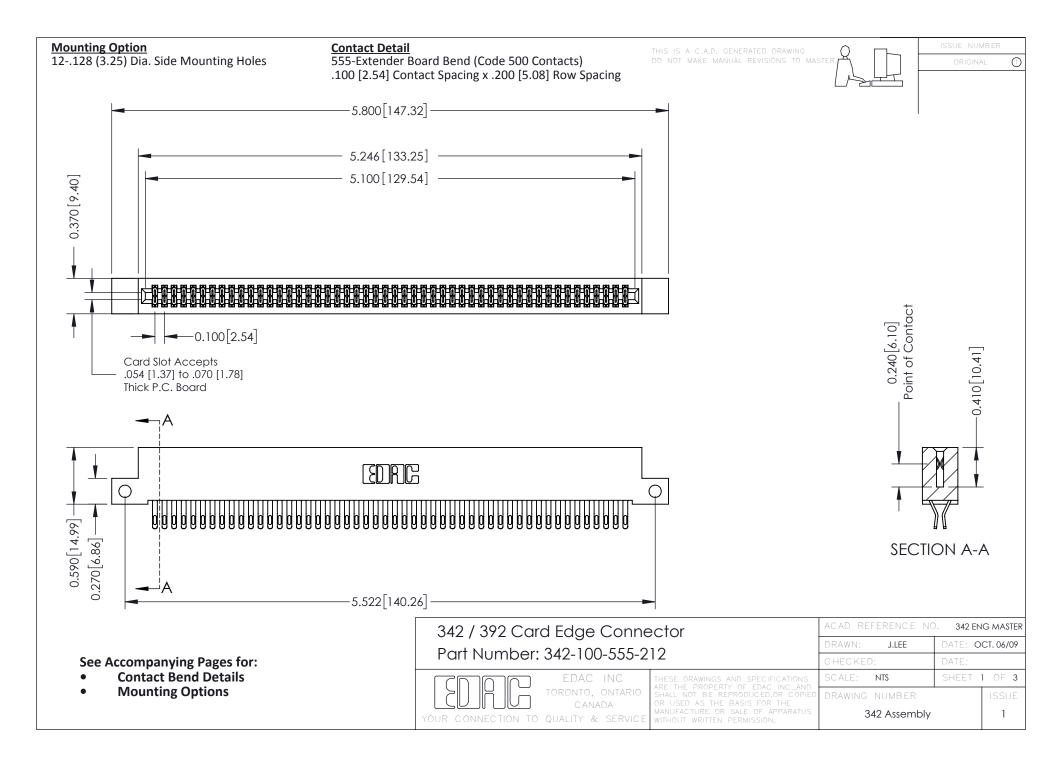

THIS IS A C.A.D. GENERATED DRAWING DO NOT MAKE MANUAL REVISIONS TO MASTER. ISSUE NUMBER

ORIGINAL

1



| 342 / 392 Series Card Edge Connector<br>Contact Bend Detail |                                                                                                                                                                                                  | ACAD REFERENCE NO. 342 ENG MASTER |             |                  |        |
|-------------------------------------------------------------|--------------------------------------------------------------------------------------------------------------------------------------------------------------------------------------------------|-----------------------------------|-------------|------------------|--------|
|