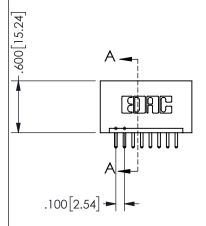

THIS IS A C.A.D. GENERATED DRAWING DO NOT MAKE MANUAL REVISIONS TO MASTER.

ISSUE NUMBER

ORIGINAL

1

<u>Contact Dimensions:</u>
520-P.C. Tail .030x.018(0.76x0.46) - Tail LG=.175(4.45)
.100 (2.54) Contact Spacing x .200 (5.08) Row Spacing

.160 4.06 .330[8.38] POINT OF CARD SLOT CONTACT

## 345/395 SERIES CARD EDGE CONNECTOR PART NUMBER: 345-008-520-101

YOUR CONNECTION TO QUALITY & SERVICE

**EDAC INC** TORONTO, ONTARIO CANADA

THESE DRAWINGS AND SPECIFICATIONS ARE THE PROPERTY OF EDAC INC.,AND SHALL NOT BE REPRODUCED, OR COPIED OR USED AS THE BASIS FOR THE MANUFACTURE OR SALE OF APPARATUS WITHOUT WRITTEN PERMISSION.