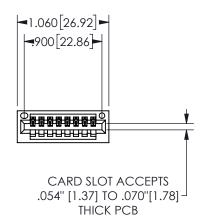

## 345/395 SERIES CARD EDGE CONNECTOR PART NUMBER: 345-008-520-101

YOUR CONNECTION TO QUALITY & SERVICE

**EDAC INC** TORONTO, ONTARIO CANADA

THESE DRAWINGS AND SPECIFICATIONS ARE THE PROPERTY OF EDAC INC.,AND SHALL NOT BE REPRODUCED, OR COPIED OR USED AS THE BASIS FOR THE MANUFACTURE OR SALE OF APPARATUS WITHOUT WRITTEN PERMISSION.