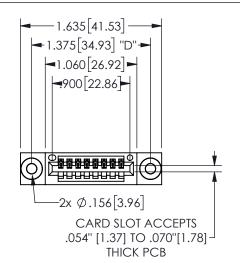

THIS IS A C.A.D. GENERATED DRAWING DO NOT MAKE MANUAL REVISIONS TO MASTER.

ISSUE NUMBER

ORIGINAL

1

**Contact Dimensions:** 521-P.C. Tail .025 Sq.(0.64 Sq.) - Tail LG=.150(3.81) .100 (2.54) Contact Spacing x .200 (5.08) Row Spacing

.160 4.06 .330[8.38] POINT OF CARD SLOT CONTACT

## **SECTION A-A**

345/395 SERIES CARD EDGE CONNECTOR PART NUMBER: 345-008-521-403

**EDAC INC** TORONTO, ONTARIO CANADA

THESE DRAWINGS AND SPECIFICATIONS ARE THE PROPERTY OF EDAC INC., AND SHALL NOT BE REPRODUCED, OR COPIED OR USED AS THE BASIS FOR THE MANUFACTURE OR SALE OF APPARATUS WITHOUT WRITTEN PERMISSION.