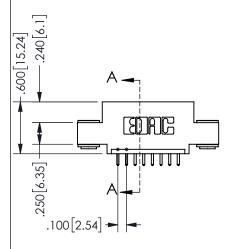

## **SECTION A-A**

345/395 SERIES CARD EDGE CONNECTOR PART NUMBER: 345-008-521-403

**EDAC INC** TORONTO, ONTARIO CANADA

THESE DRAWINGS AND SPECIFICATIONS ARE THE PROPERTY OF EDAC INC., AND SHALL NOT BE REPRODUCED, OR COPIED OR USED AS THE BASIS FOR THE MANUFACTURE OR SALE OF APPARATUS WITHOUT WRITTEN PERMISSION.