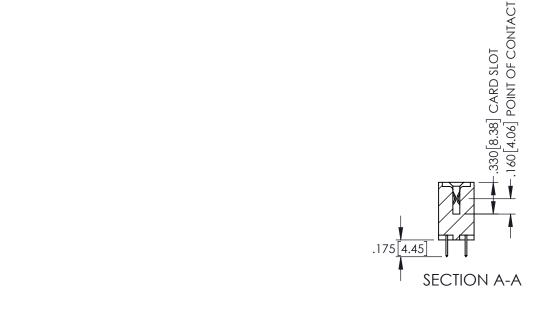

CONTACT MATERIAL; COPPER ALLOY CONTACT PLATING: GOLD ON THE MATING AREA, TIN PLATING ON THE CONTACT TAILS, NICKEL UNDERPLATE

345/395 SERIES CARD EDGE CONNECTOR CONTACT CODE 555,556,558,559,560 DIMENSIONS