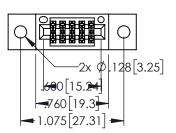

PART NUMBER: 345-010-520-802

YOUR CONNECTION TO QUALITY & SERVICE

**Contact Code 558** 

Contact Code 559

Contact Code 560

INSULATOR MATERIAL: THERMOPLASTIC POLYESTER, UL 94V-0 DAP MATERIAL AVAILABLE UPON REQUEST

CONTACT MATERIAL; COPPER ALLOY CONTACT PLATING: GOLD ON THE MATING AREA, TIN PLATING ON THE CONTACT TAILS, NICKEL UNDERPLATE

345/395 SERIES CARD EDGE CONNECTOR CONTACT CODE 555,556,558,559,560 DIMENSIONS