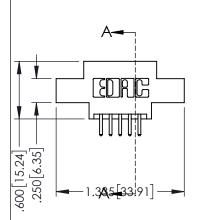

CONTACT MATERIAL; COPPER ALLOY CONTACT PLATING: GOLD ON THE MATING AREA, TIN PLATING ON THE CONTACT TAILS, NICKEL UNDERPLATE

345/395 SERIES CARD EDGE CONNECTOR CONTACT CODE 555,556,558,559,560 DIMENSIONS