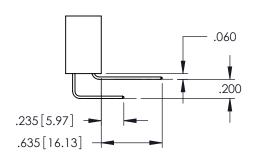

CONTACT MATERIAL; COPPER ALLOY CONTACT PLATING: GOLD ON THE MATING AREA, TIN PLATING ON THE CONTACT TAILS, NICKEL UNDERPLATE

345/395 SERIES CARD EDGE CONNECTOR CONTACT CODE 555,556,558,559,560 DIMENSIONS