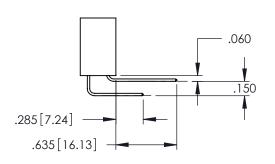

CONTACT MATERIAL; COPPER ALLOY CONTACT PLATING: GOLD ON THE MATING AREA, TIN PLATING ON THE CONTACT TAILS, NICKEL UNDERPLATE

345/395 SERIES CARD EDGE CONNECTOR CONTACT CODE 555,556,558,559,560 DIMENSIONS