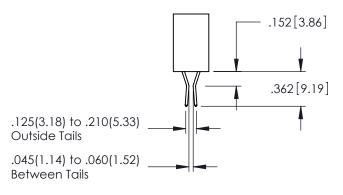

CONTACT MATERIAL; COPPER ALLOY CONTACT PLATING: GOLD ON THE MATING AREA, TIN PLATING ON THE CONTACT TAILS, NICKEL UNDERPLATE

345/395 SERIES CARD EDGE CONNECTOR CONTACT CODE 555,556,558,559,560 DIMENSIONS