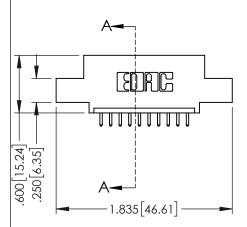

345/395 SERIES CARD EDGE CONNECTOR

**Contact Code 558** 

Contact Code 559

Contact Code 560

- INSULATOR MATERIAL: THERMOPLASTIC POLYESTER, UL 94V-0 DAP MATERIAL AVAILABLE UPON REQUEST

CONTACT MATERIAL; COPPER ALLOY CONTACT PLATING: GOLD ON THE MATING AREA, TIN PLATING ON THE CONTACT TAILS, NICKEL UNDERPLATE

345/395 SERIES CARD EDGE CONNECTOR CONTACT CODE 555,556,558,559,560 DIMENSIONS

YOUR CONNECTION TO QUALITY & SERVICE

|   | NOND REFERENCE NO. 343-LINO-MASTER |                  |  |  |  |  |
|---|------------------------------------|------------------|--|--|--|--|
| • | DRAWN: R.STA.MONICA                | DATE:MAY.16/2017 |  |  |  |  |
|   | CHECKED:                           | DATE:            |  |  |  |  |
|   | SCALE: 1:1                         | SHEET 2 OF 2     |  |  |  |  |
| D | DRAWING NUMBER                     | ISSUE            |  |  |  |  |
|   | 345-ENG-MASTER                     | 1                |  |  |  |  |