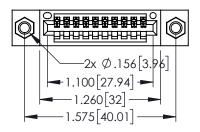

<u>Contact Dimensions:</u>
521-P.C. Tail .025 Sq.(0.64 Sq.) - Tail LG=.150(3.81)
.100 (2.54) Contact Spacing x .200 (5.08) Row Spacing

ACAD REFERENCE NO. 345-ENG-MASTER

DATE:MAY.16/2017

SHEET 1 OF 2

DRAWN: R.STA.MONICA

1

- INSULATOR MATERIAL: THERMOPLASTIC PBT BLACK, UL 94V-0
- CONTACT MATERIAL; COPPER TIN ALLOY CONTACT PLATING: GOLD ON THE MATING AREA, TIN PLATING ON THE CONTACT TAILS, NICKEL UNDERPLATE

|  |  | V V V V V V V V V V V V V V V V V V V |
|--|--|---------------------------------------|
|  |  |                                       |