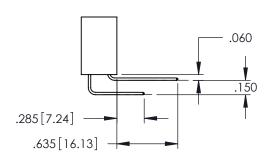

<u>Contact Dimensions:</u>
521-P.C. Tail .025 Sq.(0.64 Sq.) - Tail LG=.150(3.81)
.100 (2.54) Contact Spacing x .200 (5.08) Row Spacing

ACAD REFERENCE NO. 345-ENG-MASTER

DATE:MAY.16/2017

SHEET 1 OF 2

DRAWN: R.STA.MONICA