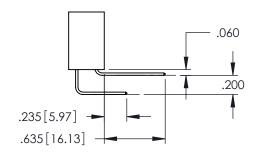

<u>Contact Dimensions:</u>
521-P.C. Tail .025 Sq.(0.64 Sq.) - Tail LG=.150(3.81)
.100 (2.54) Contact Spacing x .200 (5.08) Row Spacing

ACAD REFERENCE NO. 345-ENG-MASTER

DATE:MAY.16/2017

SHEET 1 OF 2

DRAWN: R.STA.MONICA