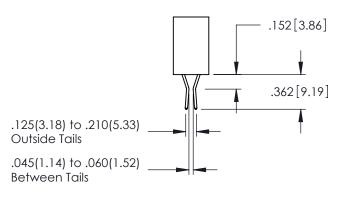

345/395 SERIES CARD EDGE CONNECTOR

**Contact Code 558** 

Contact Code 559

Contact Code 560

- INSULATOR MATERIAL: THERMOPLASTIC POLYESTER, UL 94V-0 DAP MATERIAL AVAILABLE UPON REQUEST

CONTACT MATERIAL; COPPER ALLOY CONTACT PLATING: GOLD ON THE MATING AREA, TIN PLATING ON THE CONTACT TAILS, NICKEL UNDERPLATE