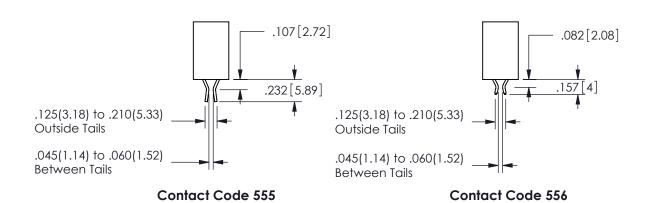

## <u>Contact Dimensions:</u> 559-90 Degree Bend (Code 541 Contacts) See Sheet 2 for Contact Code 555, 556, 558, 559, 560 **Dimensions**

.160 4.06 .330[8.38] POINT OF CARD SLOT CONTACT .370 9.4

## 345/395 SERIES CARD EDGE CONNECTOR CONTACT CODE 555,556,558,559,560 DIMENSIONS

YOUR CONNECTION TO QUALITY & SERVICE

**EDAC INC** TORONTO, ONTARIO CANADA

THESE DRAWINGS AND SPECIFICATIONS ARE THE PROPERTY OF EDAC INC.,AND SHALL NOT BE REPRODUCED, OR COPIED OR USED AS THE BASIS FOR THE MANUFACTURE OR SALE OF APPARATUS WITHOUT WRITTEN PERMISSION.