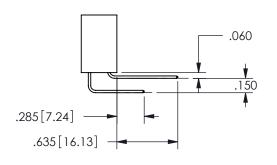

## <u>Contact Dimensions:</u> 559-90 Degree Bend (Code 541 Contacts) See Sheet 2 for Contact Code 555, 556, 558, 559, 560 **Dimensions**

.160 4.06 .330[8.38] POINT OF CARD SLOT CONTACT .370 9.4