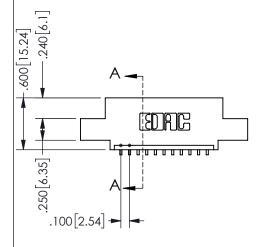

SECTION A-A

ORIGINAL 1

ISSUE NUMBER

**Contact Code 558** 

Contact Code 559

**Contact Code 560** 

INSULATOR MATERIAL: THERMOPLASTIC POLYESTER, UL 94V-0

DAP MATERIAL AVAILABLE UPON REQUEST

CONTACT MATERIAL; COPPER ALLOY

CONTACT PLATING: GOLD ON THE MATING AREA, TIN PLATING ON THE CONTACT TAILS, NICKEL UNDERPLATE