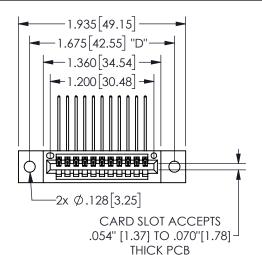

## 345/395 SERIES CARD EDGE CONNECTOR PART NUMBER: 345-011-559-402

YOUR CONNECTION TO QUALITY & SERVICE

**EDAC INC** TORONTO, ONTARIO CANADA

THESE DRAWINGS AND SPECIFICATIONS ARE THE PROPERTY OF EDAC INC.,AND SHALL NOT BE REPRODUCED, OR COPIED OR USED AS THE BASIS FOR THE MANUFACTURE OR SALE OF APPARATUS WITHOUT WRITTEN PERMISSION.