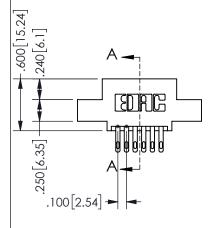

SECTION A-A

345/395 SERIES CARD EDGE CONNECTOR CONTACT CODE 555,556,558,559,560 DIMENSIONS

YOUR CONNECTION TO QUALITY & SERVICE

**EDAC INC** TORONTO, ONTARIO CANADA

THESE DRAWINGS AND SPECIFICATIONS ARE THE PROPERTY OF EDAC INC.,AND SHALL NOT BE REPRODUCED, OR COPIED OR USED AS THE BASIS FOR THE MANUFACTURE OR SALE OF APPARATUS WITHOUT WRITTEN PERMISSION.