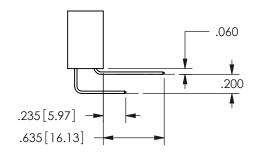

## <u>Contact Dimensions:</u> 500-Wire Hole .050x.025(1.27x0.64) - Tail LG=.260(6.60) .100 (2.54) Contact Spacing x .200 (5.08) Row Spacing

.330[8.38] POINT OF CARD SLOT CONTACT .370 9.4 .200 5.08

.160 4.06

ISSUE NUMBER ORIGINAL

1

**Contact Code 558** 

Contact Code 559

**Contact Code 560** 

INSULATOR MATERIAL: THERMOPLASTIC POLYESTER, UL 94V-0

DAP MATERIAL AVAILABLE UPON REQUEST

CONTACT MATERIAL; COPPER ALLOY CONTACT PLATING: GOLD ON THE MATING AREA, TIN PLATING ON THE CONTACT TAILS, NICKEL UNDERPLATE