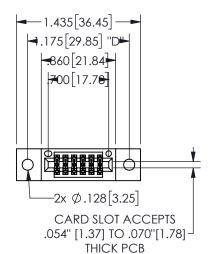

## 345/395 SERIES CARD EDGE CONNECTOR PART NUMBER: 345-012-500-502

YOUR CONNECTION TO QUALITY & SERVICE

**EDAC INC** TORONTO, ONTARIO CANADA

THESE DRAWINGS AND SPECIFICATIONS ARE THE PROPERTY OF EDAC INC.,AND SHALL NOT BE REPRODUCED,OR COPIED OR USED AS THE BASIS FOR THE MANUFACTURE OR SALE OF APPARATUS WITHOUT WRITTEN PERMISSION.