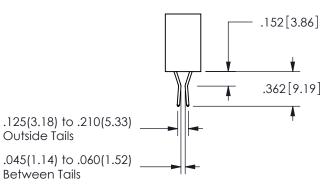

## <u>Contact Dimensions:</u> 542-Wire Wrap .025 Sq.(0.64 Sq.) - Tail LG=.645(16.38) .100 (2.54) Contact Spacing x .200 (5.08) Row Spacing

345/395 SERIES CARD EDGE CONNECTOR PART NUMBER: 345-016-542-203