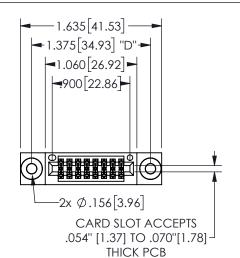

THIS IS A C.A.D. GENERATED DRAWING DO NOT MAKE MANUAL REVISIONS TO MASTER.



ISSUE NUMBER

ORIGINAL

1





## <u>Contact Dimensions:</u> 542-Wire Wrap .025 Sq.(0.64 Sq.) - Tail LG=.645(16.38) .100 (2.54) Contact Spacing x .200 (5.08) Row Spacing

345/395 SERIES CARD EDGE CONNECTOR PART NUMBER: 345-016-542-203

YOUR CONNECTION TO QUALITY & SERVICE

**EDAC INC** TORONTO, ONTARIO CANADA

THESE DRAWINGS AND SPECIFICATIONS ARE THE PROPERTY OF EDAC INC.,AND SHALL NOT BE REPRODUCED, OR COPIED OR USED AS THE BASIS FOR THE MANUFACTURE OR SALE OF APPARATUS WITHOUT WRITTEN PERMISSION.

|  | ACAD REFERENCE NO.  | 345-ENC         | 9-MASTER |
|--|---------------------|-----------------|----------|
|  | DRAWN: R.STA.MONICA | DATEMAY.16/2017 |          |
|  | CHECKED:            | DATE:           |          |
|  | SCALE: NTS          | SHEET 1         | OF 2     |
|  | DRAWING NUMBER      |