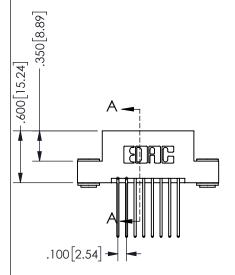

## <u>Contact Dimensions:</u> 542-Wire Wrap .025 Sq.(0.64 Sq.) - Tail LG=.645(16.38) .100 (2.54) Contact Spacing x .200 (5.08) Row Spacing

345/395 SERIES CARD EDGE CONNECTOR PART NUMBER: 345-016-542-203