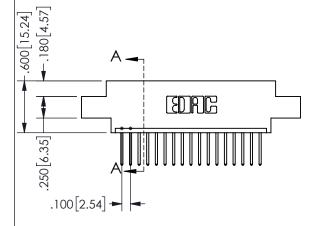

THIS IS A C.A.D. GENERATED DRAWING DO NOT MAKE MANUAL REVISIONS TO MASTER.

ISSUE NUMBER

ORIGINAL

1

<u>Contact Dimensions:</u>
523-P.C. Tail .025 Sq.(0.64 Sq.) - Tail LG=.390(9.91)
.100 (2.54) Contact Spacing x .200 (5.08) Row Spacing

.160 4.06 .330[8.38] POINT OF CARD SLOT CONTACT .370 9.4

345/395 SERIES CARD EDGE CONNECTOR PART NUMBER: 345-017-523-602

YOUR CONNECTION TO QUALITY & SERVICE

**EDAC INC** TORONTO, ONTARIO CANADA

THESE DRAWINGS AND SPECIFICATIONS ARE THE PROPERTY OF EDAC INC.,AND SHALL NOT BE REPRODUCED, OR COPIED OR USED AS THE BASIS FOR THE MANUFACTURE OR SALE OF APPARATUS WITHOUT WRITTEN PERMISSION.