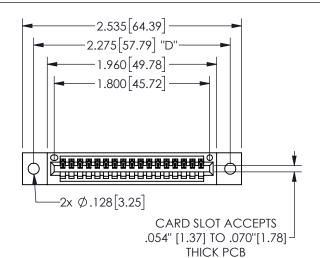

THIS IS A C.A.D. GENERATED DRAWING DO NOT MAKE MANUAL REVISIONS TO MASTER.

ISSUE NUMBER

ORIGINAL

1

<u>Contact Dimensions:</u>
523-P.C. Tail .025 Sq.(0.64 Sq.) - Tail LG=.390(9.91)
.100 (2.54) Contact Spacing x .200 (5.08) Row Spacing

.160 4.06 .330[8.38] POINT OF CARD SLOT CONTACT .370 9.4

345/395 SERIES CARD EDGE CONNECTOR PART NUMBER: 345-017-523-602

YOUR CONNECTION TO QUALITY & SERVICE

**EDAC INC** TORONTO, ONTARIO CANADA

THESE DRAWINGS AND SPECIFICATIONS ARE THE PROPERTY OF EDAC INC.,AND SHALL NOT BE REPRODUCED, OR COPIED OR USED AS THE BASIS FOR THE MANUFACTURE OR SALE OF APPARATUS WITHOUT WRITTEN PERMISSION.