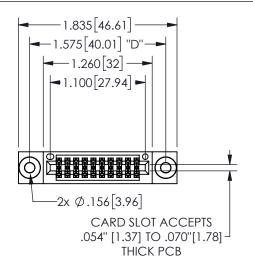

345/395 SERIES CARD EDGE CONNECTOR PART NUMBER: 345-020-542-503

YOUR CONNECTION TO QUALITY & SERVICE

**EDAC INC** TORONTO, ONTARIO CANADA

THESE DRAWINGS AND SPECIFICATIONS ARE THE PROPERTY OF EDAC INC.,AND SHALL NOT BE REPRODUCED, OR COPIED OR USED AS THE BASIS FOR THE MANUFACTURE OR SALE OF APPARATUS WITHOUT WRITTEN PERMISSION.

.160 4.06 .330[8.38] POINT OF **CARD SLOT** CONTACT .370 9.4

SECTION A A

ISSUE NUMBER ORIGINAL

1

**Contact Code 558** 

Contact Code 559

**Contact Code 560** 

INSULATOR MATERIAL: THERMOPLASTIC POLYESTER, UL 94V-0 DAP MATERIAL AVAILABLE UPON REQUEST