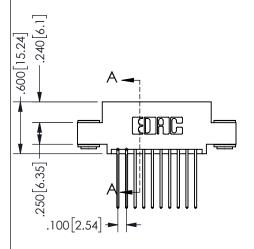

.160 4.06 .330[8.38] POINT OF **CARD SLOT** CONTACT .370 9.4

SECTION A A

ISSUE NUMBER ORIGINAL

1

**Contact Code 558** 

Contact Code 559

**Contact Code 560** 

INSULATOR MATERIAL: THERMOPLASTIC POLYESTER, UL 94V-0 DAP MATERIAL AVAILABLE UPON REQUEST

CONTACT MATERIAL; COPPER ALLOY CONTACT PLATING: GOLD ON THE MATING AREA, TIN PLATING ON THE CONTACT TAILS, NICKEL UNDERPLATE

345/395 SERIES CARD EDGE CONNECTOR CONTACT CODE 555,556,558,559,560 DIMENSIONS