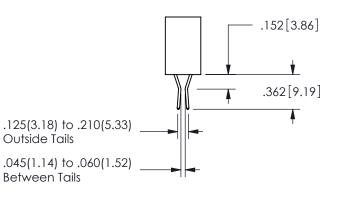

.160 4.06 .330[8.38] POINT OF **CARD SLOT** CONTACT .370 9.4

SECTION A A

ISSUE NUMBER ORIGINAL

1

**Contact Code 558** 

Contact Code 559

**Contact Code 560** 

INSULATOR MATERIAL: THERMOPLASTIC POLYESTER, UL 94V-0 DAP MATERIAL AVAILABLE UPON REQUEST

CONTACT MATERIAL; COPPER ALLOY CONTACT PLATING: GOLD ON THE MATING AREA, TIN PLATING ON THE CONTACT TAILS, NICKEL UNDERPLATE

345/395 SERIES CARD EDGE CONNECTOR CONTACT CODE 555,556,558,559,560 DIMENSIONS