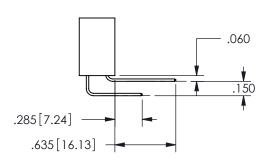

THIS IS A C.A.D. GENERATED DRAWING DO NOT MAKE MANUAL REVISIONS TO MASTER.

ISSUE NUMBER

ORIGINAL

1

<u>Contact Dimensions:</u>
542-Wire Wrap .025 Sq.(0.64 Sq.) - Tail LG=.645(16.38)
.100 (2.54) Contact Spacing x .200 (5.08) Row Spacing

345/395 SERIES CARD EDGE CONNECTOR PART NUMBER: 345-020-542-503

YOUR CONNECTION TO QUALITY & SERVICE

**EDAC INC** TORONTO, ONTARIO CANADA

THESE DRAWINGS AND SPECIFICATIONS ARE THE PROPERTY OF EDAC INC.,AND SHALL NOT BE REPRODUCED, OR COPIED OR USED AS THE BASIS FOR THE MANUFACTURE OR SALE OF APPARATUS WITHOUT WRITTEN PERMISSION.