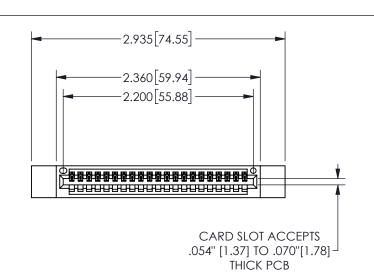

## -.350[8.89] .600[15.24] 0 0 .100[2.54]

<u>Contact Dimensions:</u>
524-P.C. Tail .018 Sq.(0.46 Sq.) - Tail LG=.175(4.45)
.100 (2.54) Contact Spacing x .200 (5.08) Row Spacing

345/395 SERIES CARD EDGE CONNECTOR PART NUMBER: 345-021-524-112